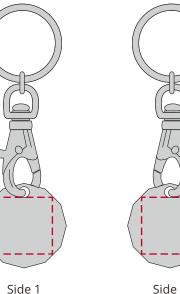

## YOUR VISUAL PROOF

Order Reference XXXXXX Date created xx/xx/xx Created by ΧХ

| Product  | 252573                    |
|----------|---------------------------|
| Colour   | Nickel                    |
| Branding | Spot Colour / Full Colour |

Please email all approvals/amends to your order processor.

Side 2