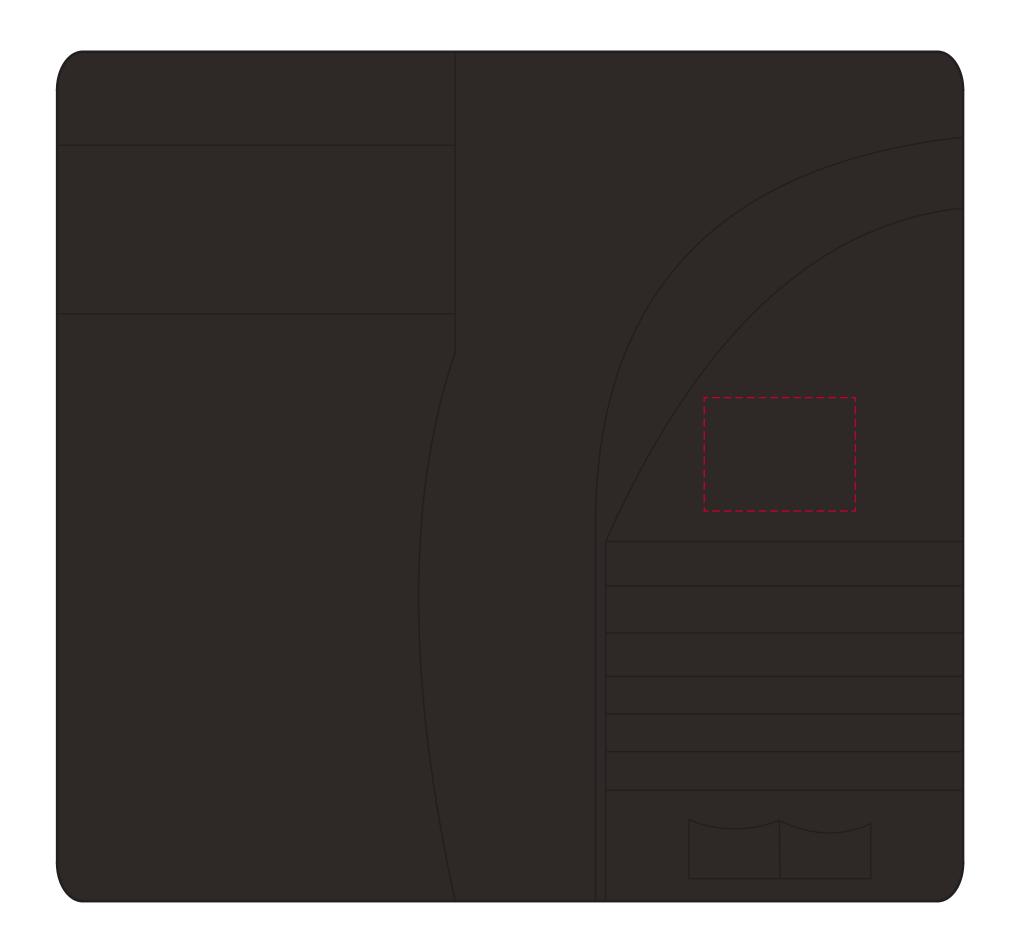

## YOUR VISUAL PROOF (2 of 2)

--- Print Area

Scale 100% Print area 40 x 30 mm

Logo size xx x xxmm

Order Reference xxxxxx

Date created xx/xx/xx

Created by

Product 181567
Colour Black

**Position** Inside Pockets

**Branding** Embossed / Foil Blocked

XX

### **Foil Block Colours**

### **Artwork Advisories**

It is the customer's responsibility to ensure that the proof is correct in all areas. Please be sure to double-check spelling, grammar, layout and design before approving artwork. Due to the variation in monitor colours and adjustments, PDF proofs may not provide an accurate colour representation of the final product & printed work. Once artwork is approved, your order will be processed based on the above unless any amendments are made. All orders are subject to our terms and conditions.