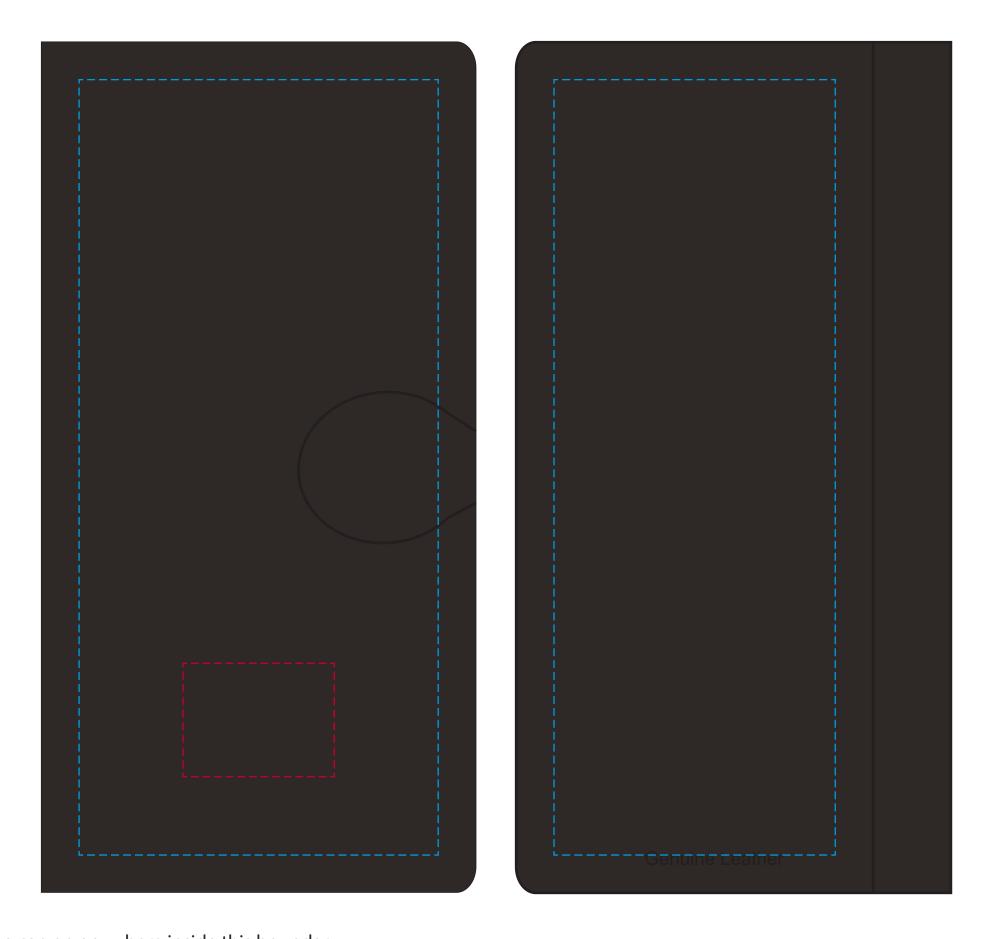

# YOUR VISUAL PROOF (1 of 2)

- --- Print Area can go anywhere inside this boundary
- --- Print Area

Scale 100% Print area 40 x 30 mm Logo size xx x xxmm

Order Reference xxxxxx

Date created xx/xx/xx

Created by xx

Product 181567
Colour Black

**Position** Front / Back Cover

**Branding** Embossed / Foil Blocked

#### **Foil Block Colours**

## **Artwork Advisories**

It is the customer's responsibility to ensure that the proof is correct in all areas. Please be sure to double-check spelling, grammar, layout and design before approving artwork. Due to the variation in monitor colours and adjustments, PDF proofs may not provide an accurate colour representation of the final product & printed work. Once artwork is approved, your order will be processed based on the above unless any amendments are made. All orders are subject to our terms and conditions.