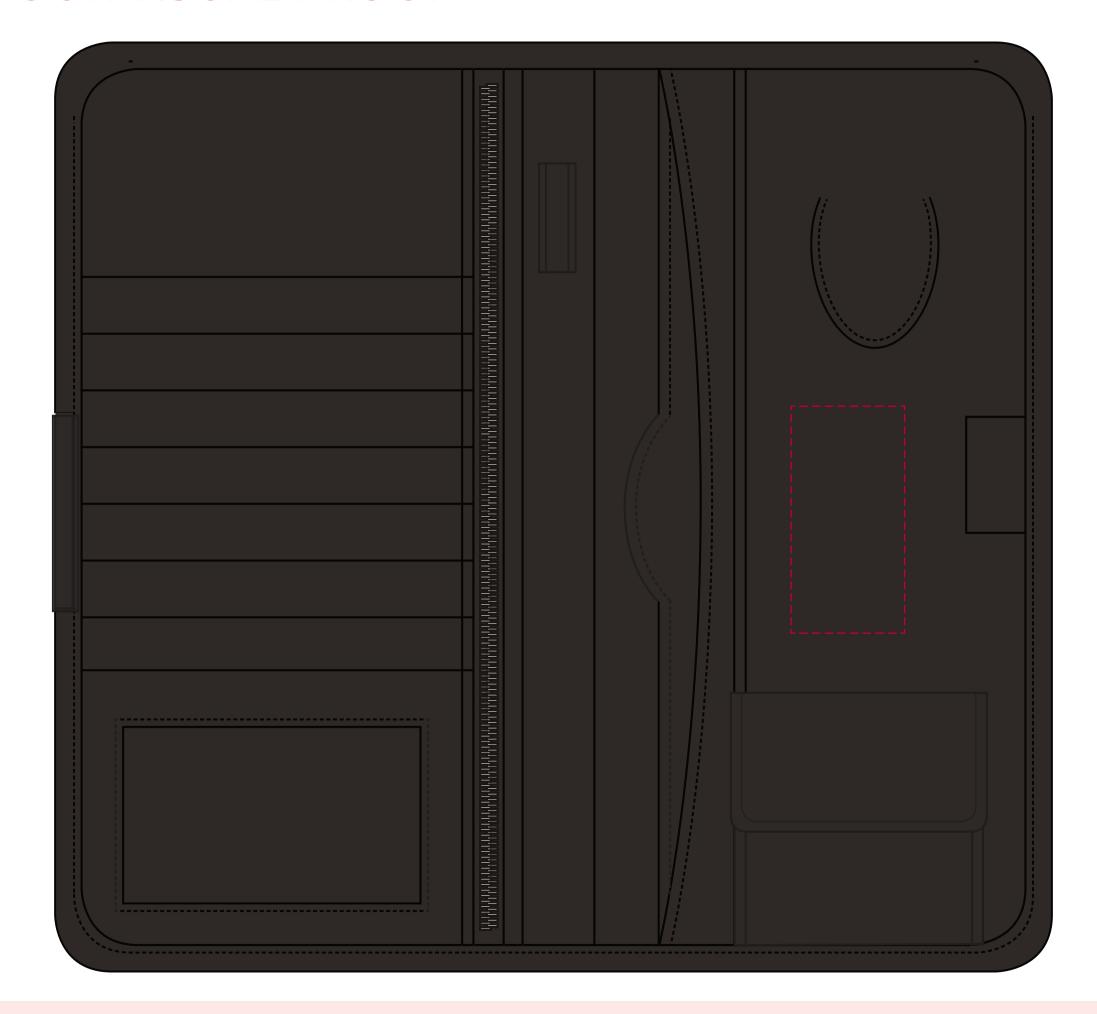

## YOUR VISUAL PROOF

Scale 100%

30 x 60 mm

Logo size

xx x xx mm

Print area

Order Reference xxxxxx

Date created xx/xx/xx

Created by

Product 4014157

Colour Black

Branding Debossed / Foil Blocked

XX

**Foil Block Colours** 

XXX

**Artwork Advisories** 