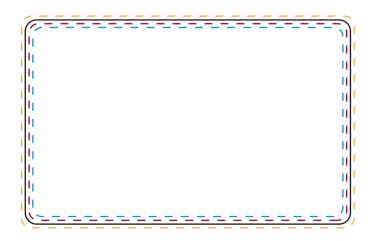

## YOUR VISUAL PROOF

– – Bleed

– – Print Area

– – Safe Text Area

Scale 100%

Print area 84 x 52 mm (+2mm bleed) Logo size xx x xxmm

Order Reference xxxxxx

Date created xx/xx/xx

Created by xx

Product 7054807

Colour [colour name here]

Branding Spot Colour /

Full Colour Domed