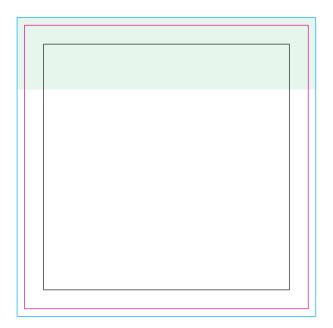

## YOUR VISUAL PROOF

Gluetrack

Scale 100%

Safe Print Area 65x65mm Keep all important text and graphics within this area.

Finished Product Size (3x3) - 75x75mm

Bleed area 2mm - if you have a solid colour bleeding to the edge, extend it to the blue line this can also effect the final product size by up to 2mm

**Print area** 75 x 75 mm + 2mm Bleed

Logo size xx x xxmm

Order Reference

Date created

Created by

xxxxxx xx/xx/xx

XX

Product 1152 Colour White

**Branding** Spot colour/Full Colour