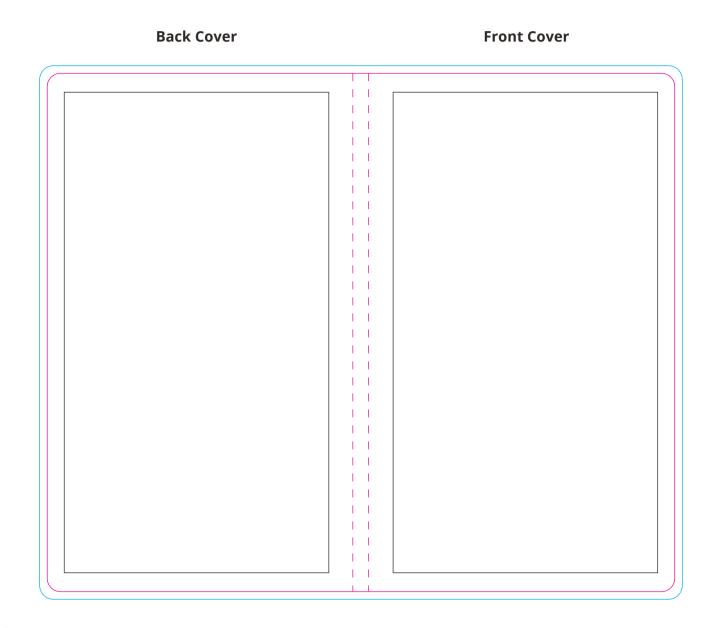

# YOUR VISUAL PROOF (2 of 3)

Bleed

Print Area

—— Safe Text Area

Visual scale 100%.

**Order Reference** 

**Date created** 

Created by

xxxxxx xx/xx/xx

хх

**Outside Cover** 

166 x 137 mm

xx x xxmm

**Full Colour** 

**Print Position** 

**Print area** 

Logo size

Branding

\_\_\_\_

**Print Colours** 

**CMYK** 