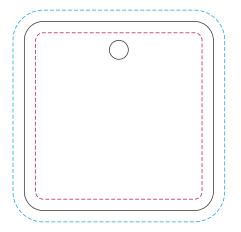

## YOUR VISUAL PROOF

To create a bespoke shape, cut from any of the 4 shapes in the 'Product Sizes' layer. Ensure the hole is 5mm dia. and at least 5mm from the edge.

------ Safe text area
----- Print area / cut line
----- Bleed