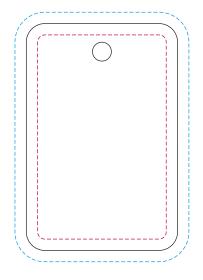

## YOUR VISUAL PROOF

----- Safe text area
----- Print area / cut line
----- Bleed

Scale **100%** 

Print area 40 x 60 mm (+3mm bleed)

Logo size xx x xx mm

Order Reference

Date created

xxxxxx xx/xx/xx