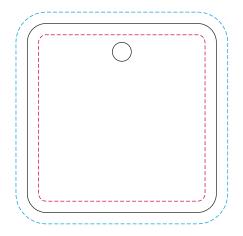

## YOUR VISUAL PROOF

----- Safe text area
----- Print area / cut line
----- Bleed

Scale **100%** 

Print area 50 x 50 mm (+3mm bleed)

Logo size xx x xx mm

Order Reference Date created

xxxxxx xx/xx/xx

Created by