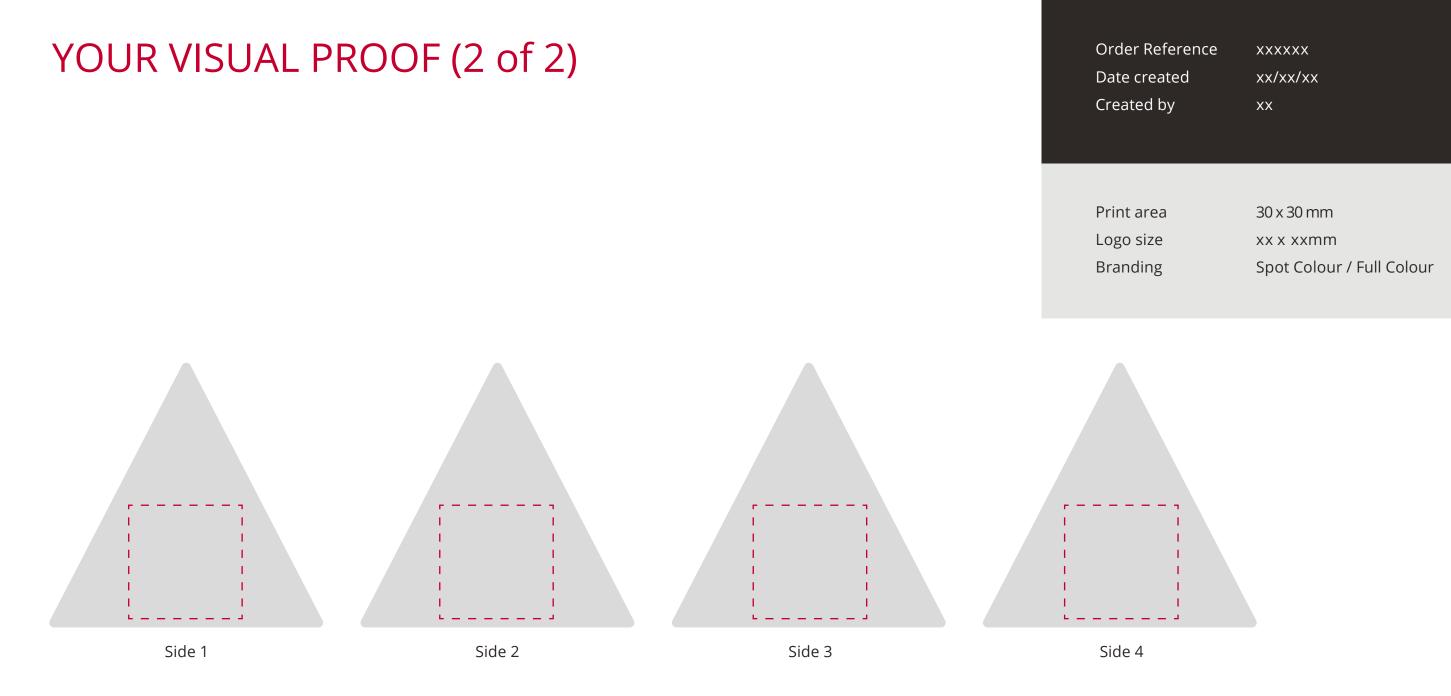

## YOUR VISUAL PROOF (1 of 2)

Order Reference xxxxx Date created xx/xx/xx Created by xx

| Product  | 5588                      |
|----------|---------------------------|
| Colour   | White                     |
| Branding | Spot Colour / Full Colour |