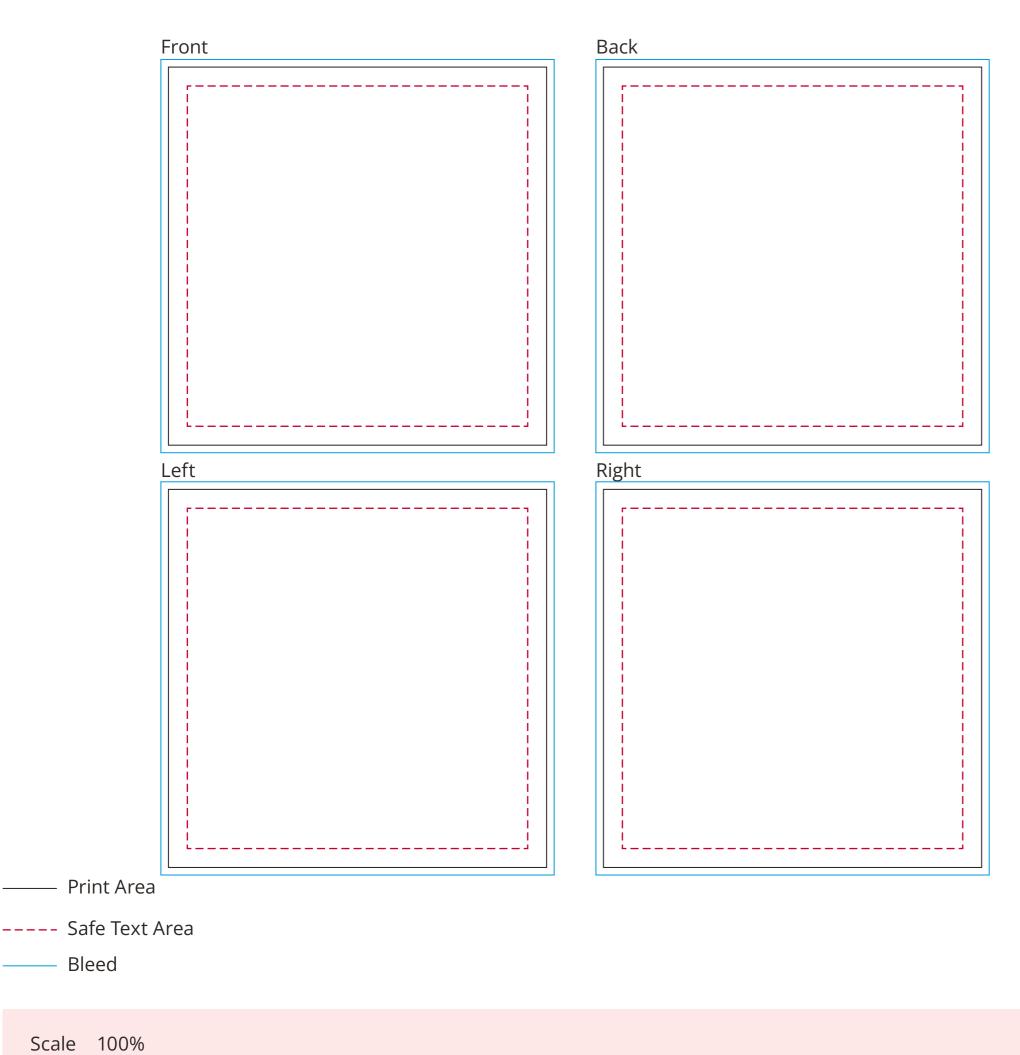

# YOUR VISUAL PROOF (3 OF 3)

Bleed

Order Reference XXXXXX Date created xx/xx/xx Created by XX

Print position Sides

Print area 100 x 100 mm

Logo size xx x xx mm Branding Spot colour

PANTONE® Colours

| PANTONE® | PANTONE® | PANTONE® | PANTONE® XXXC |  |
|----------|----------|----------|---------------|--|