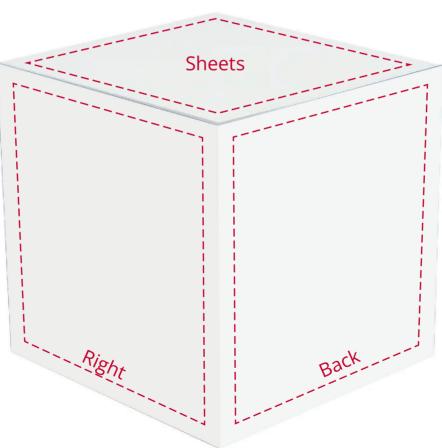

# YOUR VISUAL PROOF (3 OF 3)

Bleed

Order Reference XXXXXX Date created xx/xx/xx Created by XX

Print position Sides

Print area 100 x 100 mm

Logo size xx x xx mm Branding Spot colour

PANTONE® Colours

| PANTONE® | PANTONE® | PANTONE® | PANTONE® XXXC |  |
|----------|----------|----------|---------------|--|