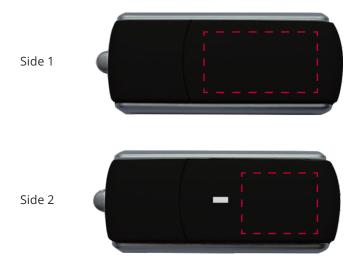

## YOUR VISUAL PROOF

Order Reference xxxxxx

Date created xx/xx/xx

Created by xx

Product 181002 Colour Black

Branding Spot colour