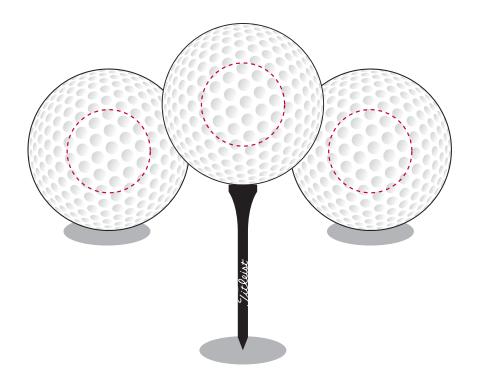

## YOUR VISUAL PROOF

**Order Reference** XXXXXX xx/xx/xx **Date created Created by** XX

181022 Product Colour White

Spot Colour / Full Colour **Branding** 