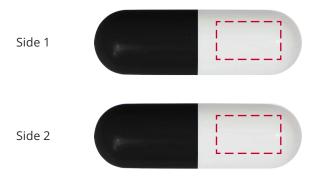

## YOUR VISUAL PROOF

Order Reference xxxxxx

Date created xx/xx/xx

Created by xx

Product 7980030

Colour Black / White

Branding Spot Colour

PANTONE® Colours