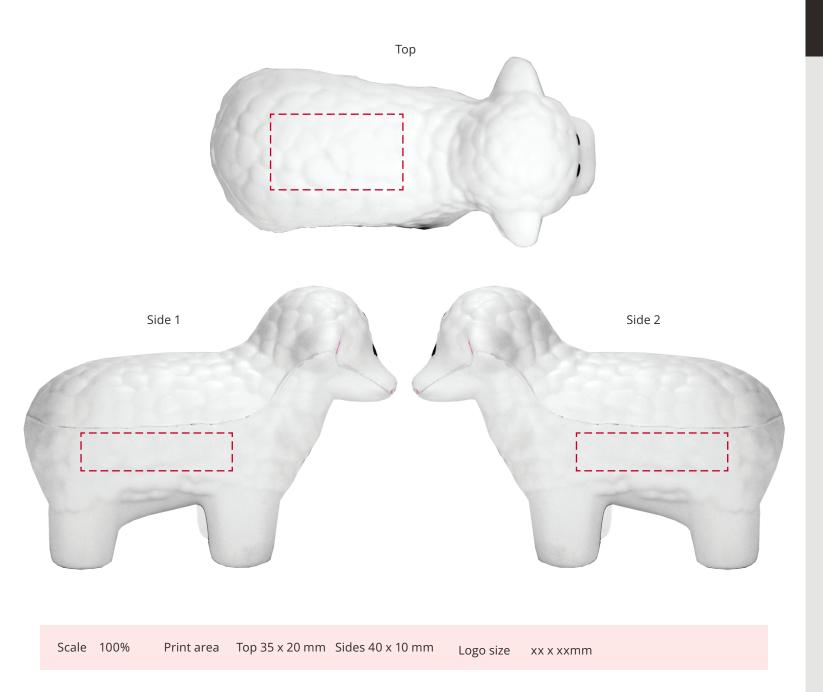

## YOUR VISUAL PROOF

Order ReferencexxxxxDate createdxx/xx/xxCreated byxx

| Product  | 181056      |  |  |
|----------|-------------|--|--|
| Colour   | Off White   |  |  |
| Branding | Spot colour |  |  |