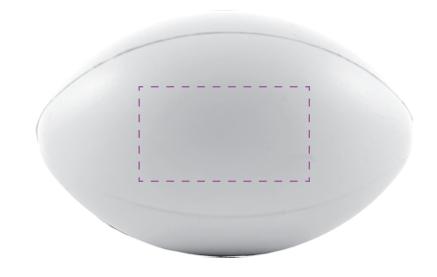

## YOUR VISUAL PROOF

Order ReferencexxxxxxDate createdxx/xx/xxCreated byxx

| Product  | 181093      |
|----------|-------------|
| Colour   | White       |
| Branding | Spot Colour |