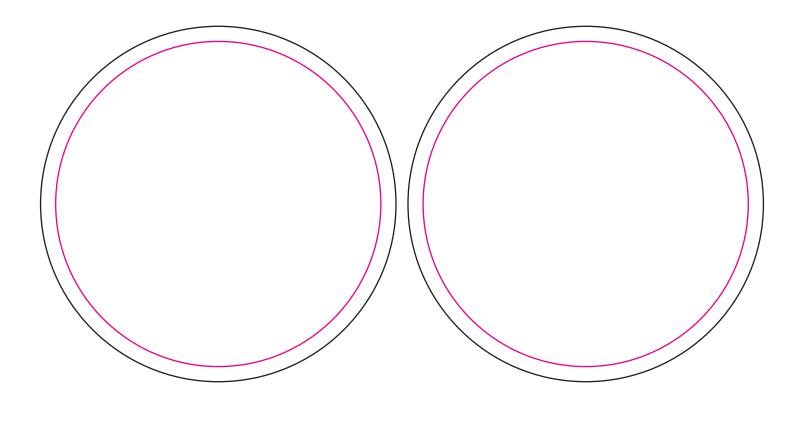

## YOUR VISUAL PROOF

Safe Text Area

— Print Area

Order ReferenceXXXXXDate createdXX/XX/XXCreated byXX

| Product  | 18463       |
|----------|-------------|
| Colour   | Off White   |
| Shape    | Circle      |
| Branding | Full Colour |