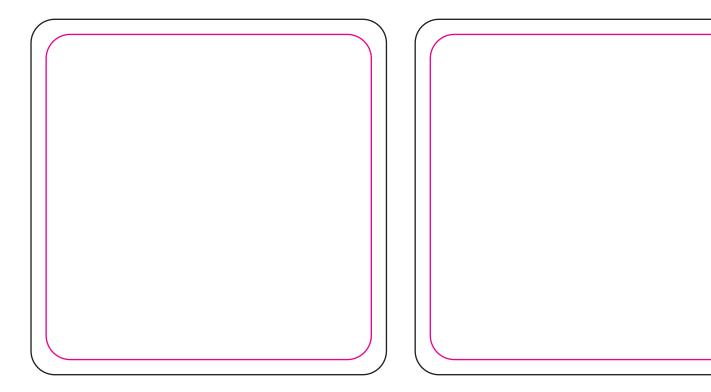

## YOUR VISUAL PROOF

| Product  | 18463       |
|----------|-------------|
| Colour   | Off White   |
| Shape    | Square      |
| Branding | Full Colour |

Artwork Advisories

Full colour printed colours may differ when printed to the final product.