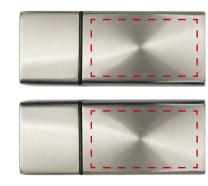

## YOUR VISUAL PROOF

Order Reference xxxxxx

Date created xx/xx/xx

Created by xx

Product 181120

Colour Silver

Branding Spot Colour / Engraved