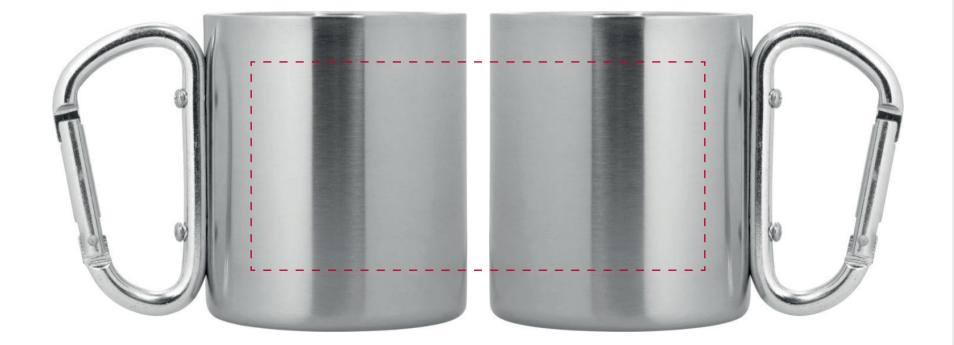

## YOUR VISUAL PROOF (1 of 2)

For Visual Purposes Only. Please see page 2 for actual artwork size.

Order ReferenceXXXXXDate createdXX/XX/XXCreated byXX

| Product  | 181215                   |
|----------|--------------------------|
| Colour   | Silver                   |
| Branding | Spot colour (1 col. max) |

## YOUR VISUAL PROOF (2 of 2)

Order ReferencexxxxxDate createdxx/xx/xxCreated byxx

| Print area | 55 x 120mm               |
|------------|--------------------------|
| Logo size  | xx x xxmm                |
| Branding   | Spot colour (1 col. max) |