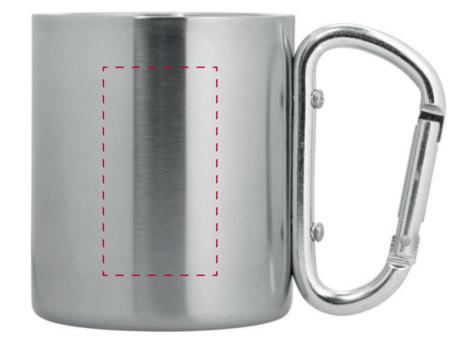

## YOUR VISUAL PROOF

Order ReferencexxxxxDate createdxx/xx/xxCreated byxx

| Product  | 181215      |  |
|----------|-------------|--|
| Colour   | Silver      |  |
| Branding | Spot colour |  |

PANTONE® Colours

Please email all approvals/amends to your order processor.

Scale 100% Print area 55 x 30mm Logo size xx x xxmm