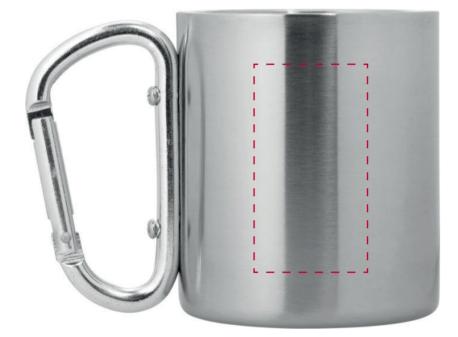

## YOUR VISUAL PROOF

Order ReferencexxxxxDate createdxx/xx/xxCreated byxx

| Product  | 181215      |  |
|----------|-------------|--|
| Colour   | Silver      |  |
| Branding | Spot colour |  |

PANTONE® Colours

Please email all approvals/amends to your order processor.

Scale 100% Print area 55 x 30mm Logo size xx x xxmm