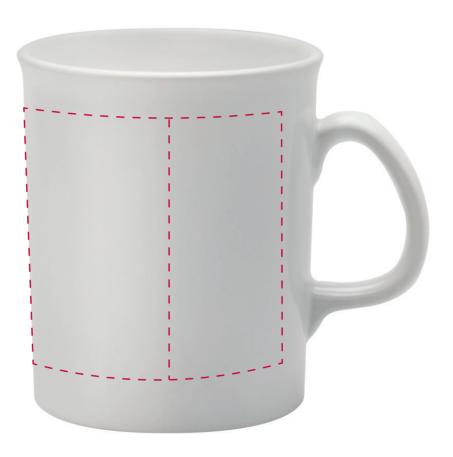

## YOUR VISUAL PROOF (2 of 2)

Visual scale 100%.

Order Reference

Date created

Created by

xxxxxx xx/xx/xx

Print area Logo size 185 x 70 mm xx x xxmm

Branding

Spot Colour