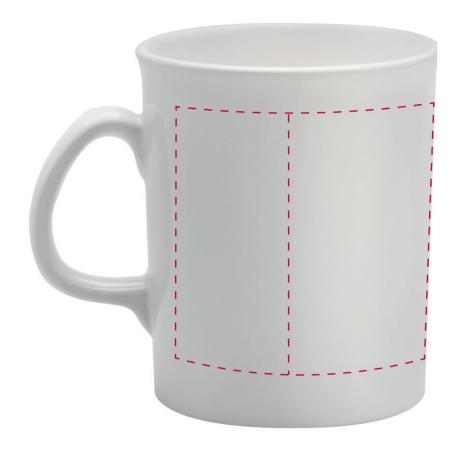

## YOUR VISUAL PROOF (1 of 2)

For Visual Purposes Only. Please see page 2 for actual artwork size.

Order Reference xxxxxx

Date created xx/xx/xx

Created by xx

Product 181143 Colour White

Branding Spot Colour

## **Artwork Advisories**

This template is not to scale and is to be used as a guide for print size & positioning only.

With direct print there could be movement of up to 2mm in any direction.

It is the customer's responsibility to ensure that the proof is correct in all areas. Please be sure to double-check spelling, grammar, layout and design before approving artwork. Due to the variation in monitor colours and adjustments, PDF proofs may not provide an accurate colour representation of the final product & printed work. Once artwork is approved, your order will be processed based on the above unless any amendments are made. All orders are subject to our terms and conditions.