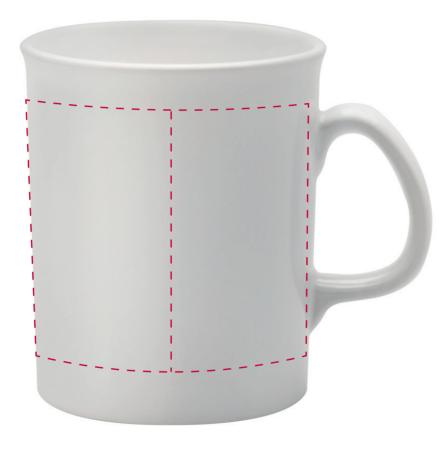

## YOUR VISUAL PROOF (2 of 2)

Order ReferencexxxxxDate createdxx/xx/xxCreated byxx

| Print area | 220 x 80 mm          |
|------------|----------------------|
| Logo size  | xx x xxmm            |
| Branding   | Spot Colour Transfer |