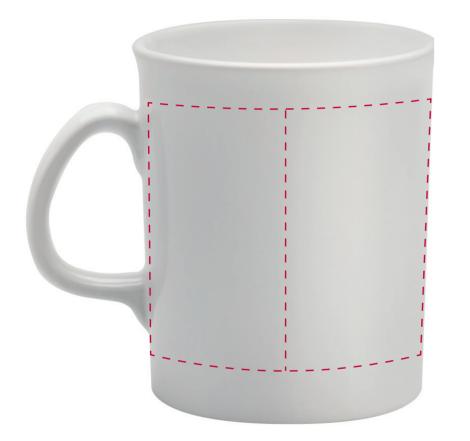

## YOUR VISUAL PROOF (1 of 2)

For Visual Purposes Only. Please see page 2 for actual artwork size.

Order ReferencexxxxxDate createdxx/xx/xxCreated byxx

Product181143ColourWhiteBrandingSpot Colour Transfer

## Artwork Advisories

This template is not to scale and is to be used as a guide for print size & positioning only.

When transfer printed an outline edge (keyline) may be visible.

This print method uses ceramic fired colour with pre mixed inks so colour representation may differ on the final product. A sample is recommended unless the ink is black or white.