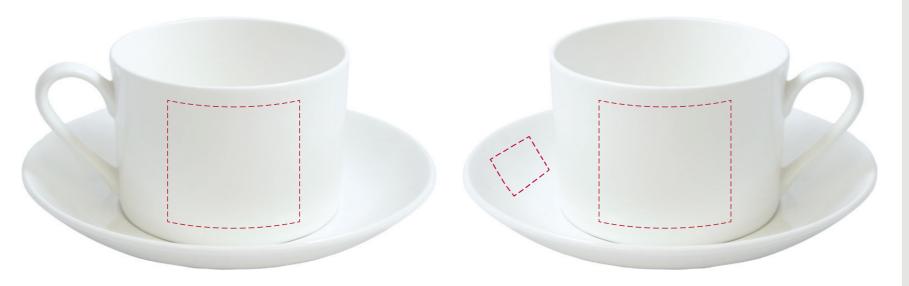

### YOUR VISUAL PROOF (1 of 3)

**Order Reference** XXXXXX **Date created** xx/xx/xx**Created by** 

XX

**Product** 181012 Colour White

**Branding** Spot Colour Transfer /

Full Colour

#### **Artwork Advisories**

This template is not to scale and is to be used as a **guide for print size** & positioning only.

The transfer print method uses ceramic fired colour with pre mixed inks so colour representation may differ on the final product. A sample is recommended unless the ink is black or white.

# YOUR VISUAL PROOF (2 of 3)

Visual scale 100%.

Order Reference Date created

Created by

xxxxxx xx/xx/xx

х

Centre Print Area26 mm dia.Edge Print Area15 x 15 mmLogo sizexx x xxmm

**Branding** Spot Colour Transfer /