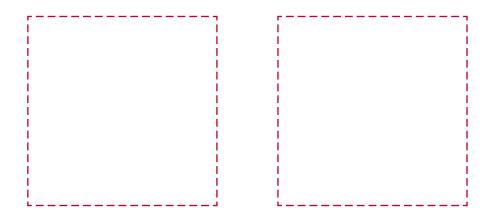

# YOUR VISUAL PROOF (3 of 3)

Visual scale 100%.

Order Reference
Date created
Created by

xxxxxx xx/xx/xx

Print Area

50 x 50 mm (per side)

Logo size

xx x xxmm