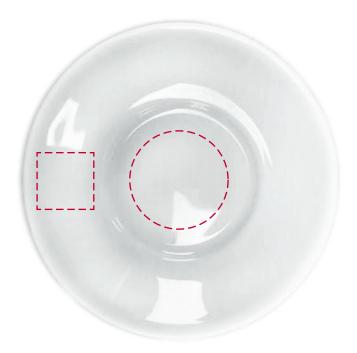

# YOUR VISUAL PROOF (2 of 3)

Visual scale 100%.

Order Reference Date created

Created by

xxxxxx xx/xx/xx

х

Centre Print Area26 mm dia.Edge Print Area15 x 15 mmLogo sizexx x xxmm

**Branding** Spot Colour Transfer /