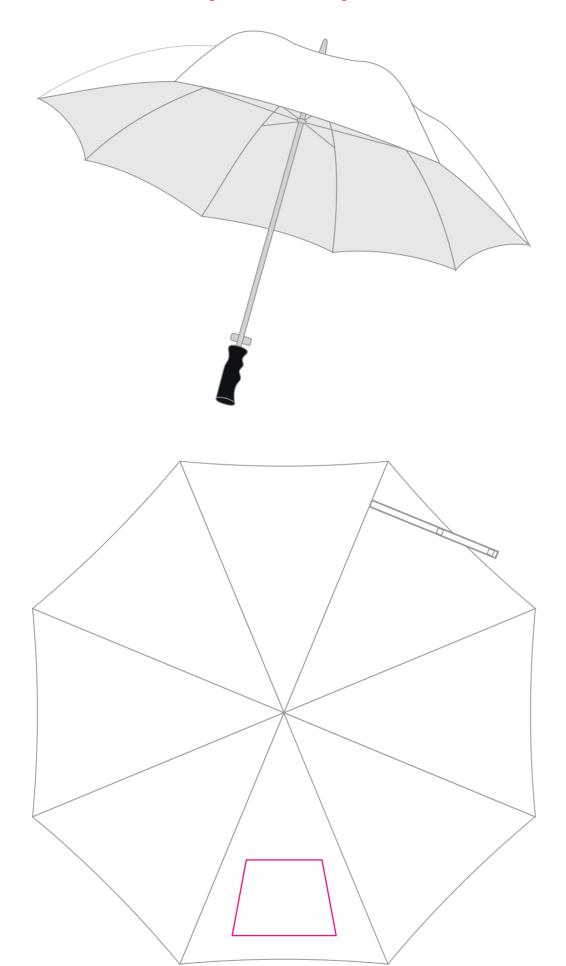

## YOUR VISUAL PROOF (1 of 2)

Visual Scale 10% Please see page 2 for artwork alone.

Order Reference xxxxxx

Date created xx/xx/xx

Created by xx

Product 181123

Colour xxxxxx

Branding Spot colour / Full Colour

## YOUR VISUAL PROOF (2 of 2)

Visual scale 100%.

Order Reference Date created

xxxxxx xx/xx/xx

Created by

XX

Print area

275 x 200 mm (into 200mm)

Logo size

xx x xxmm

Branding

Spot colour / Full Colour

Panels Printed

XXX