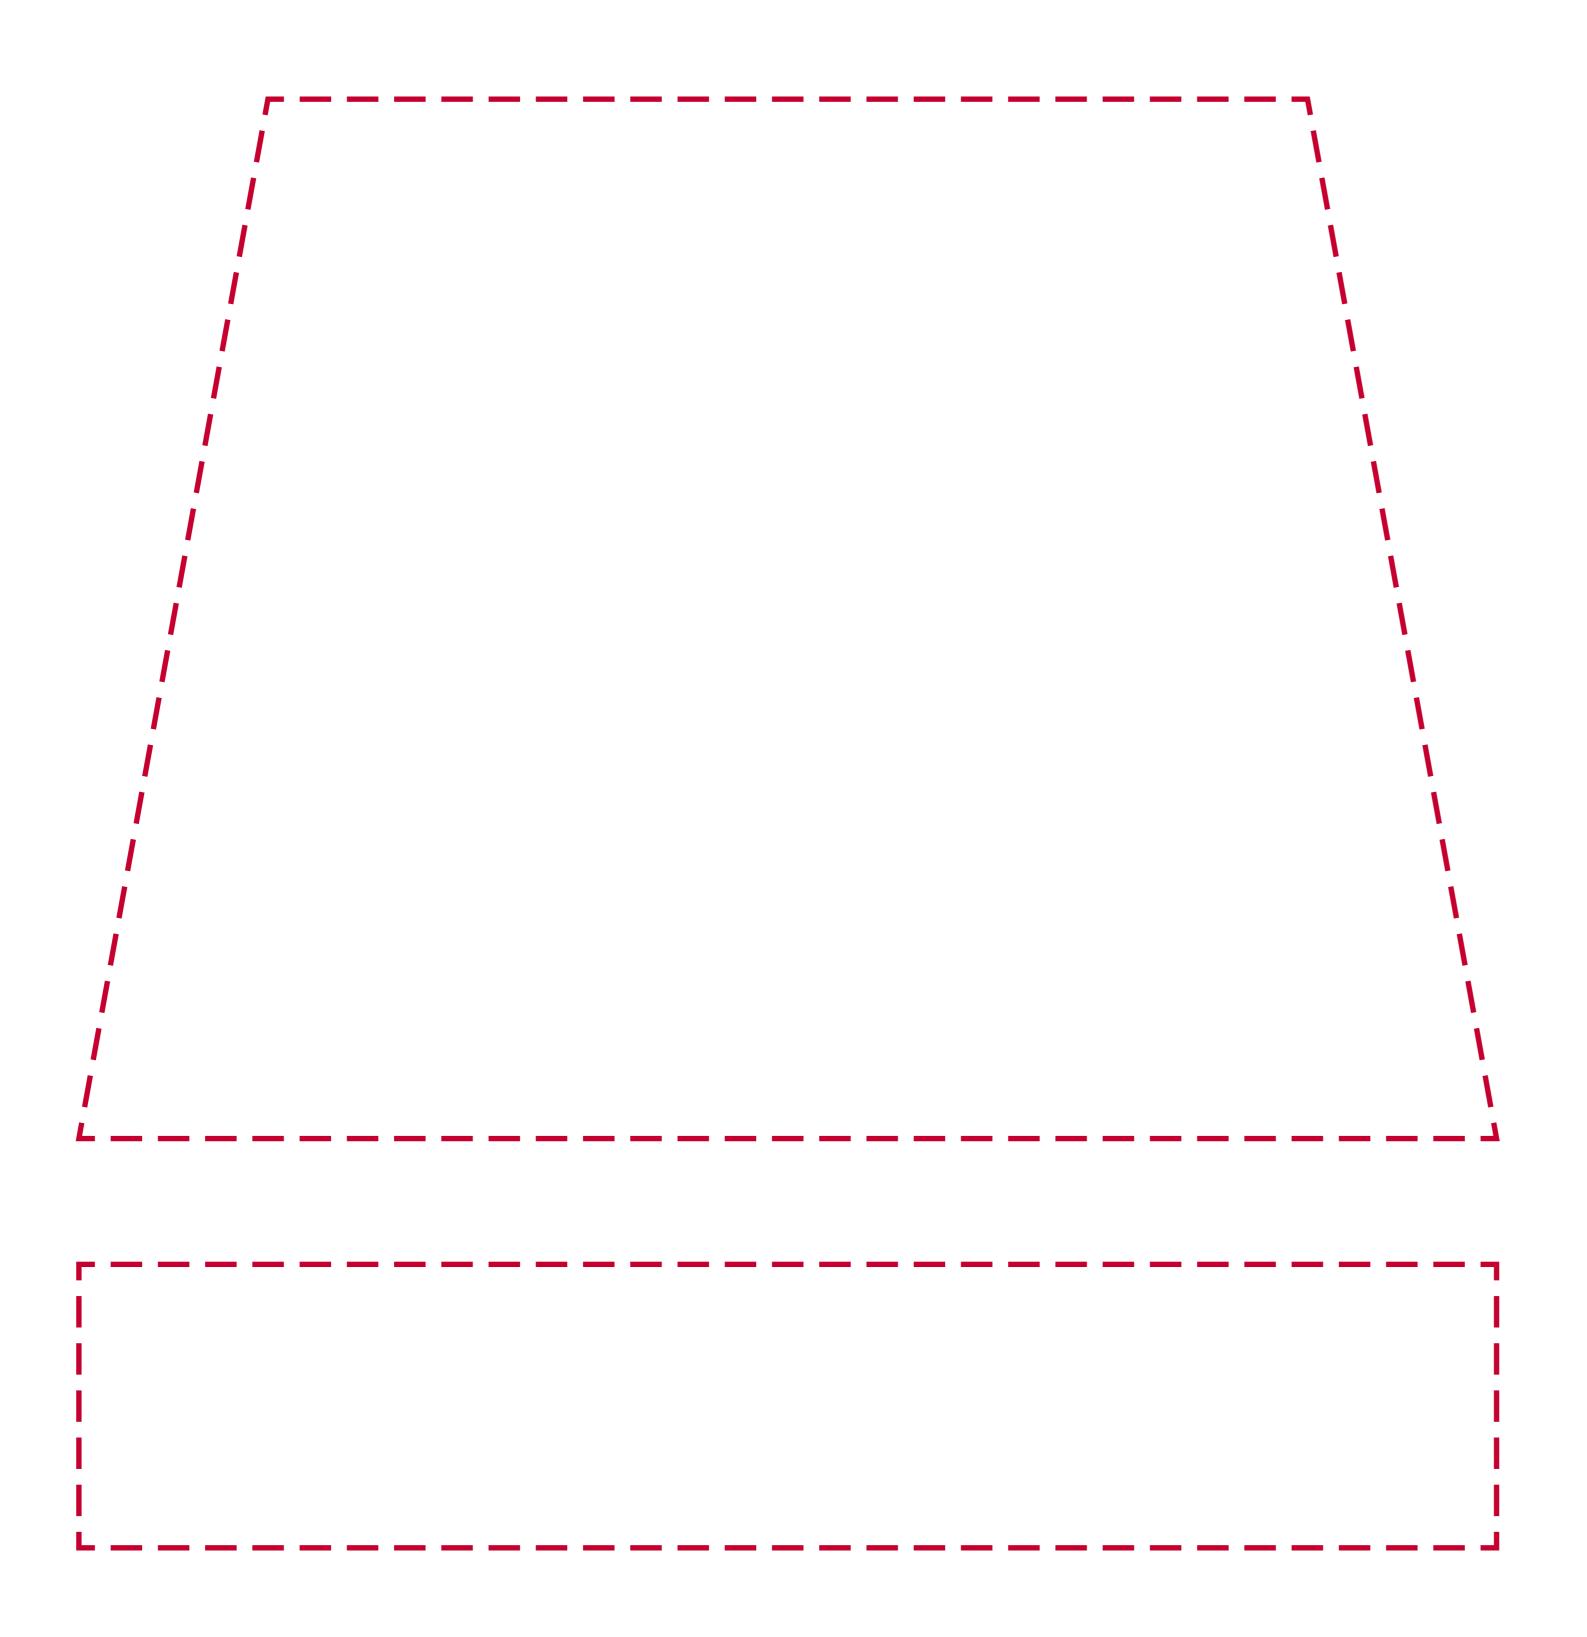

## YOUR VISUAL PROOF (2 of 2)

Scale **100%** 

Order Reference

Date created

Created by

xx/xx/xx

XX

Print area (panel)

375 x 275 mm

Print area (flap)

375 x 75 mm

Logo size

xx x xx mm

Branding

Spot Colour / Full Colour

Panels printed

XX