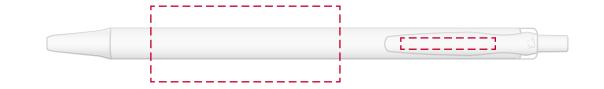

## YOUR VISUAL PROOF

Order ReferencexxxxxDate createdxx/xx/xxCreated byxx

| Product       | 181371                   |
|---------------|--------------------------|
| Clip Colour   | White                    |
| Barel Colour  | White                    |
| Tip Colour    | White                    |
| Button Colour | White                    |
| Branding      | Spot Colour (3 col. max) |