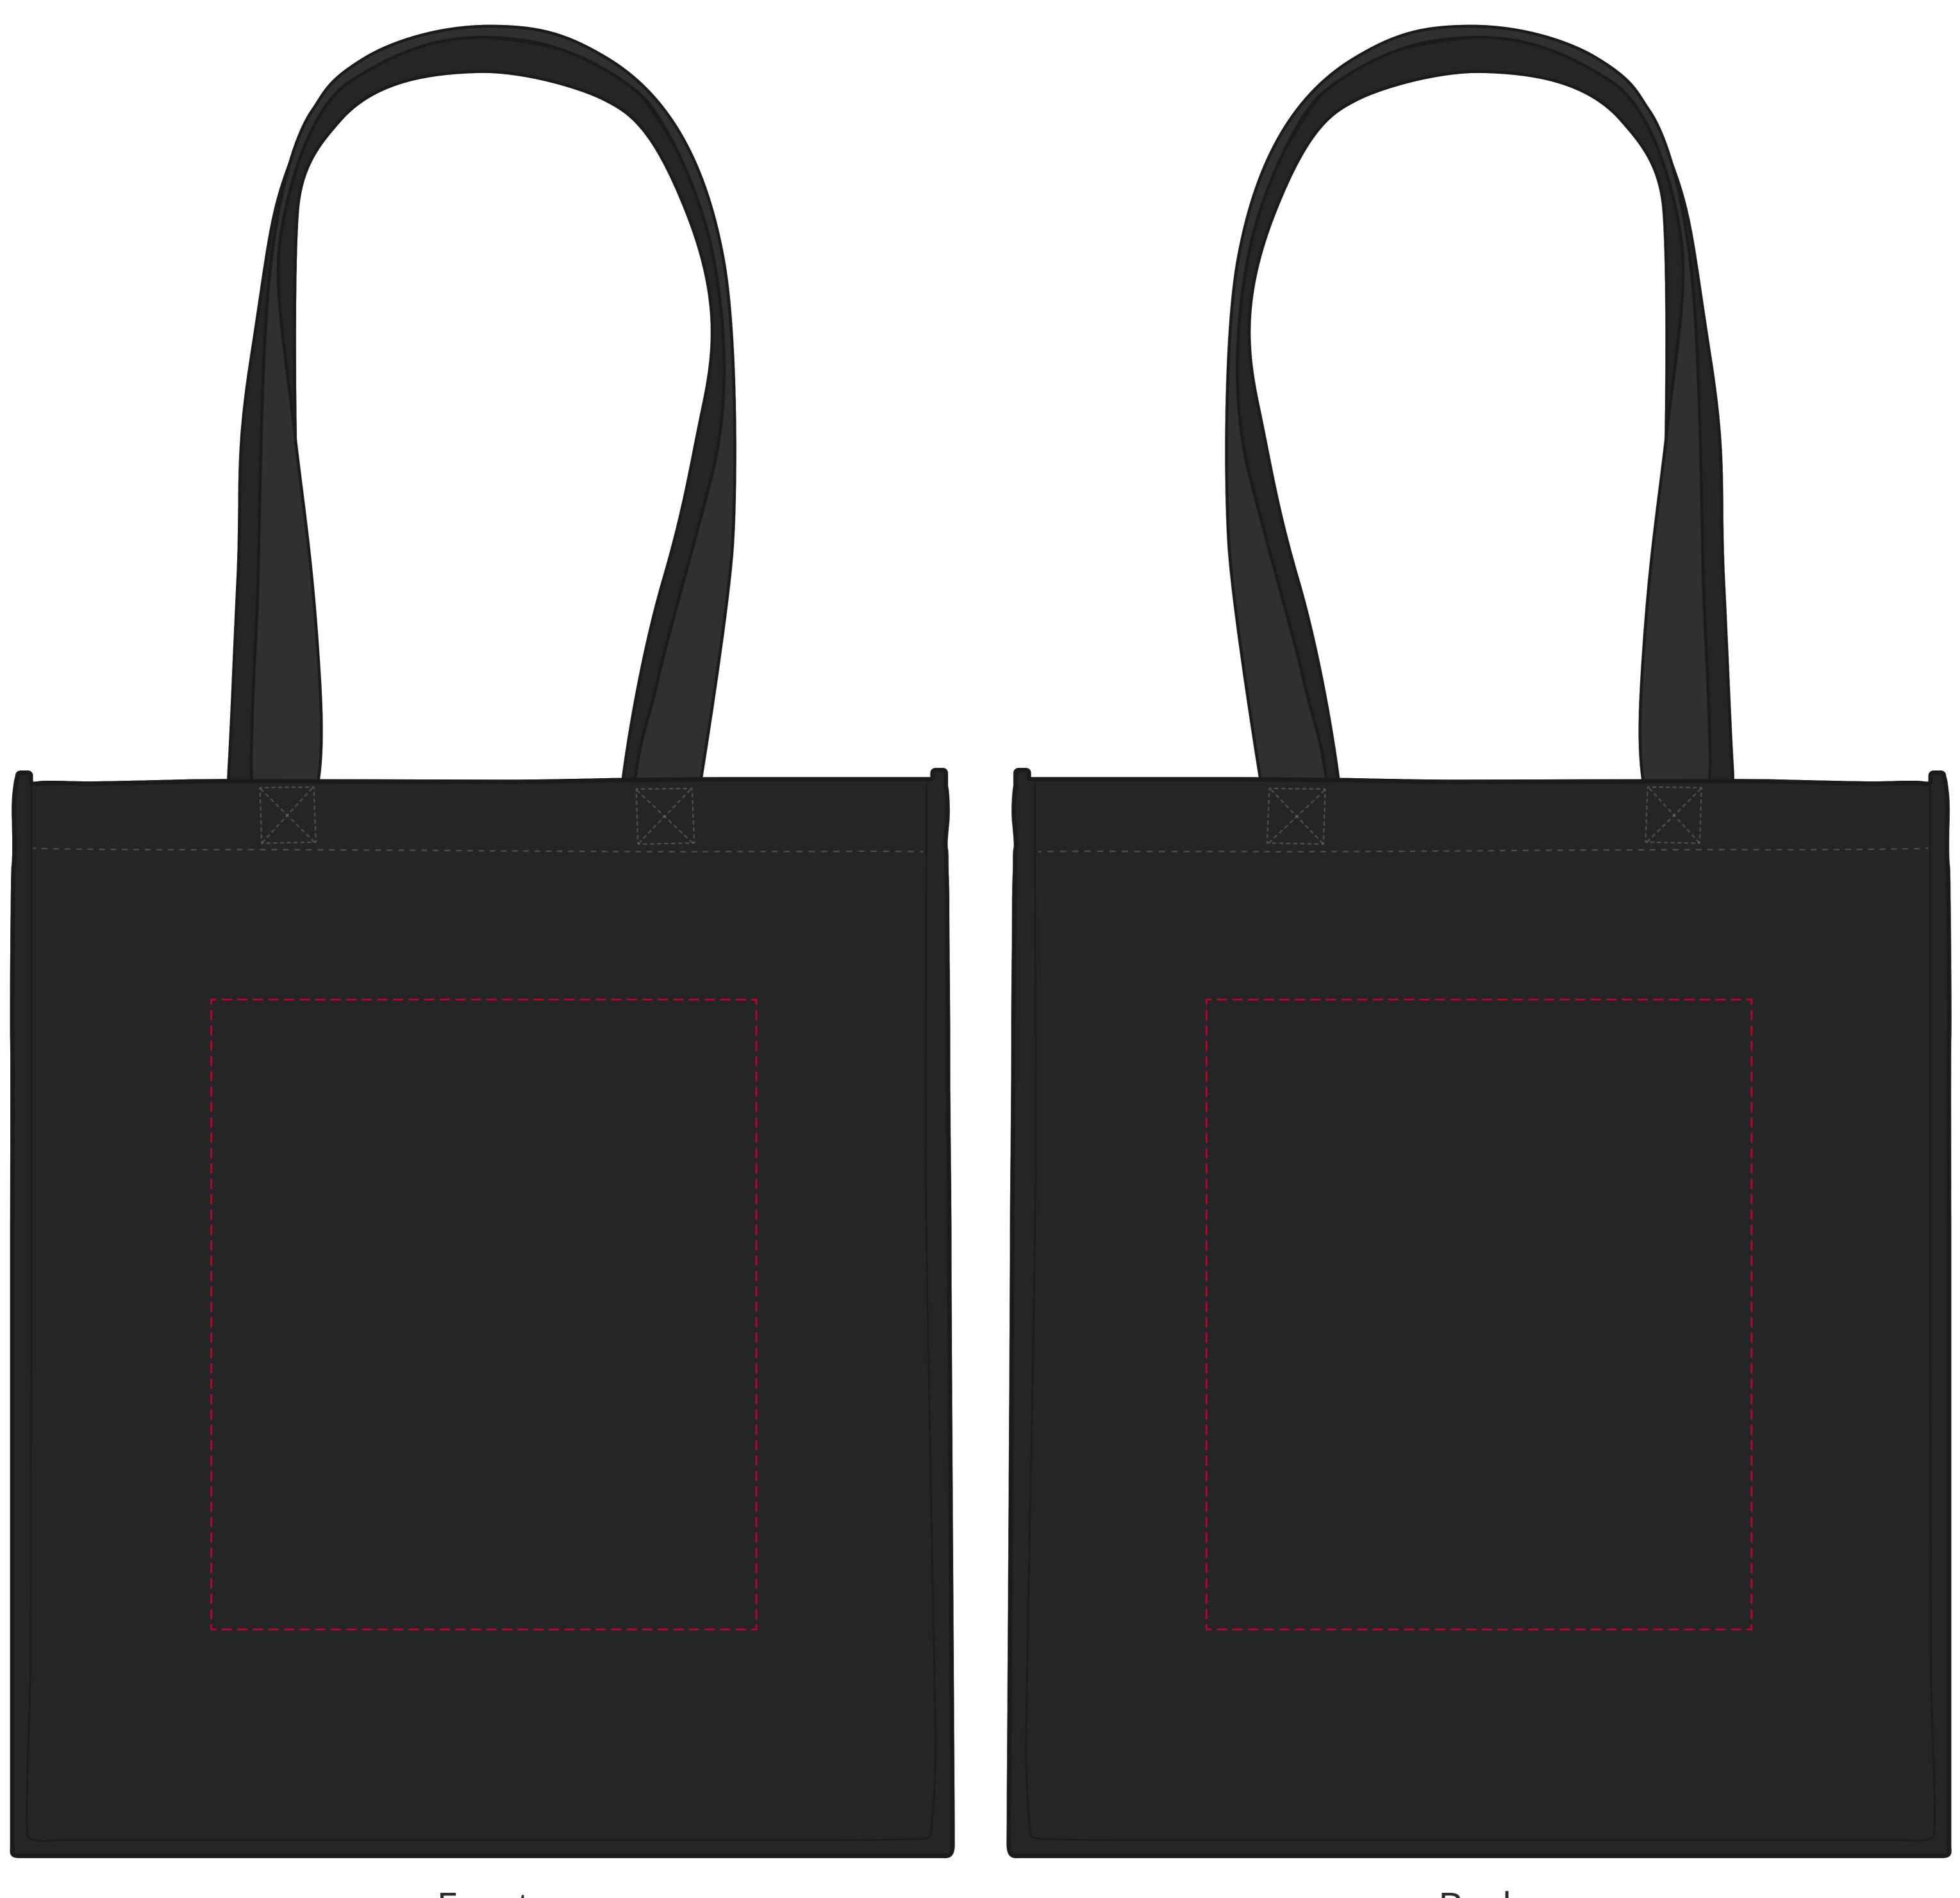

## YOUR VISUAL PROOF

Front

Scale 100% Print area 225 x 260 mm Logo size xx x xmm

Order Reference xxxxxx

Date created xx/xx/xx

Created by

Product 181375

Colour Black

Branding Spot colour (2 col. max)

XX