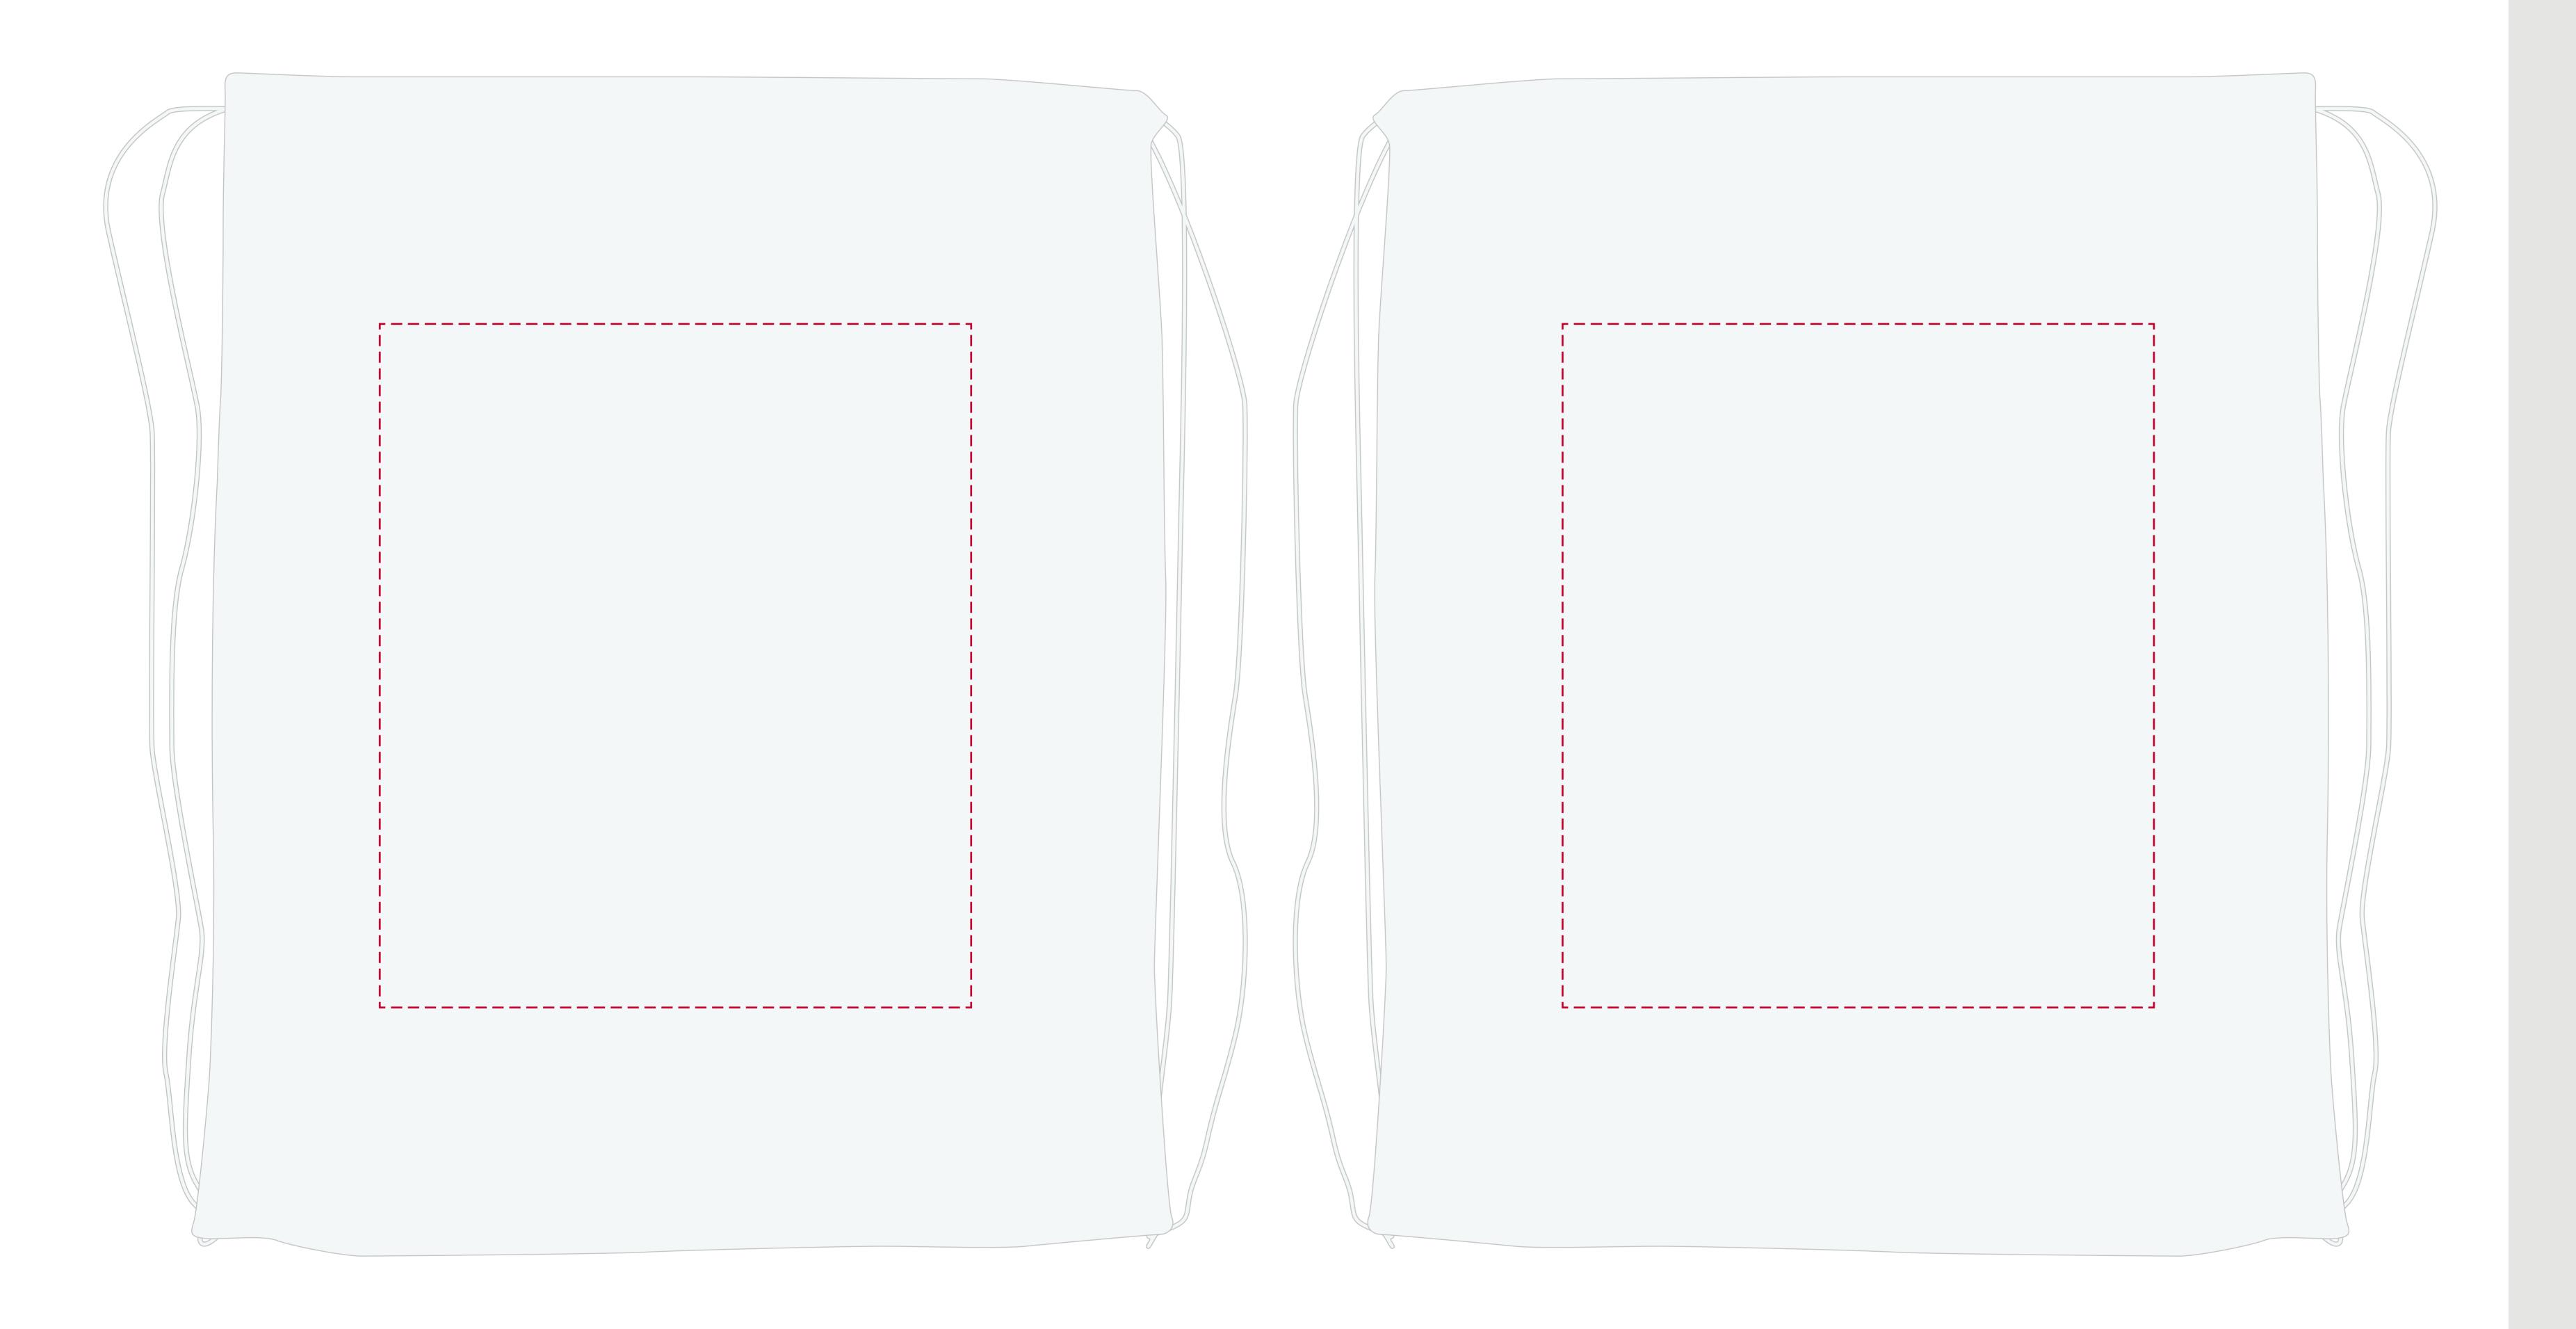

## YOUR VISUAL PROOF

Scale 100% Print area 225 x 260 mm Logo size xx x xx mm

Order Reference xxxxxxx

Date created xx/xx/xx

Created by xx

Product 181376

**Colour** White

**Branding** Spot Colour (2 col. max)