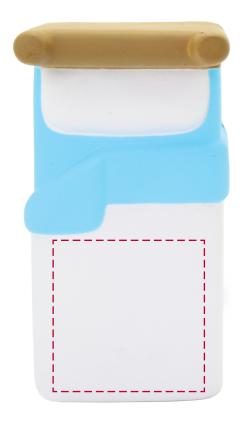

## YOUR VISUAL PROOF

Order Reference XXXXXX Date created xx/xx/xx Created by XX

181482 Product

Colour Off White / Blue

**Spot Colour** Branding