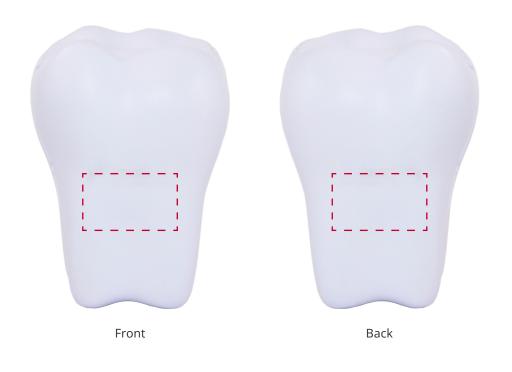

## YOUR VISUAL PROOF

Order Reference xxxxxx Date created xx/xx/xx Created by xx

| Product  | 181486                    |
|----------|---------------------------|
| Colour   | Off White                 |
| Branding | Spot Colour / Full Colour |