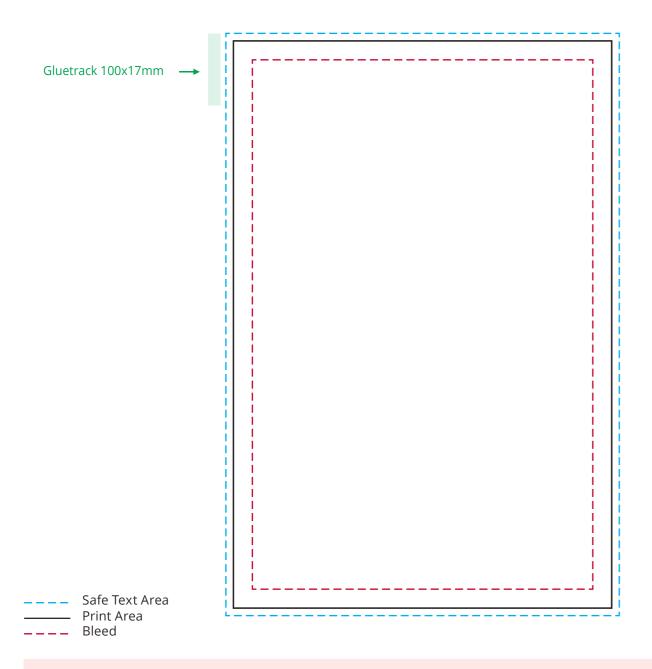

## YOUR VISUAL PROOF

Scale 100%

Logo size xx x xx mm

Print area 100 x 150 mm

Order Reference xxxxxx

Date created xx/xx/xx

Created by xx

Product 5548613 Colour White