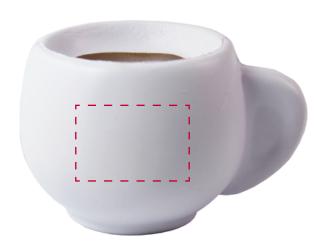

## YOUR VISUAL PROOF

Order Reference XXXXXX Date created xx/xx/xx Created by XX

181587 Product

Colour Off White/Brown

Spot colour/Full colour Branding