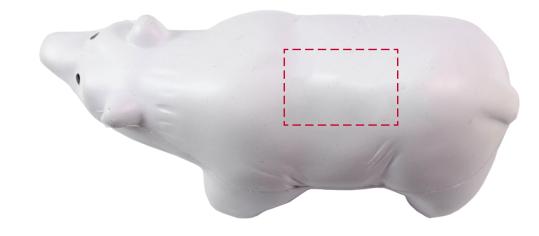

## YOUR VISUAL PROOF

Order Reference xxxxxx Date created xx/xx/xx Created by xx

| Product  | 181651                  |
|----------|-------------------------|
| Colour   | Off White               |
| Branding | Spot Colour/Full Colour |