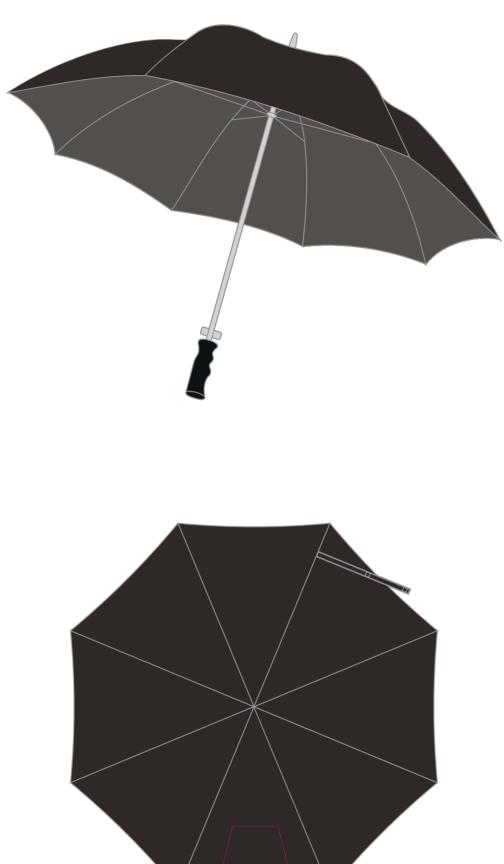

## YOUR VISUAL PROOF (1 of 2)

Visual Scale 10% Please see page 2 for artwork alone.

| Order Reference | xxxxxx   |
|-----------------|----------|
| Date created    | xx/xx/xx |
| Created by      | xx       |

| Product  |
|----------|
| Colour   |
| Branding |

181771 Black Spot colour / Full Colour