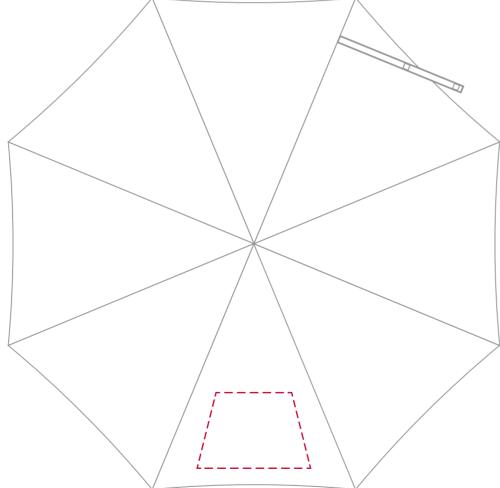

## YOUR VISUAL PROOF (2 of 2)

Visual scale 100%.

Order Reference
Date created

xxxxxx xx/xx/xx

XX

Print area

Created by

300 x 200 mm

Logo size

xx x xx mm

Branding

Spot Colour / Full Colour

Panels Printed

XXX