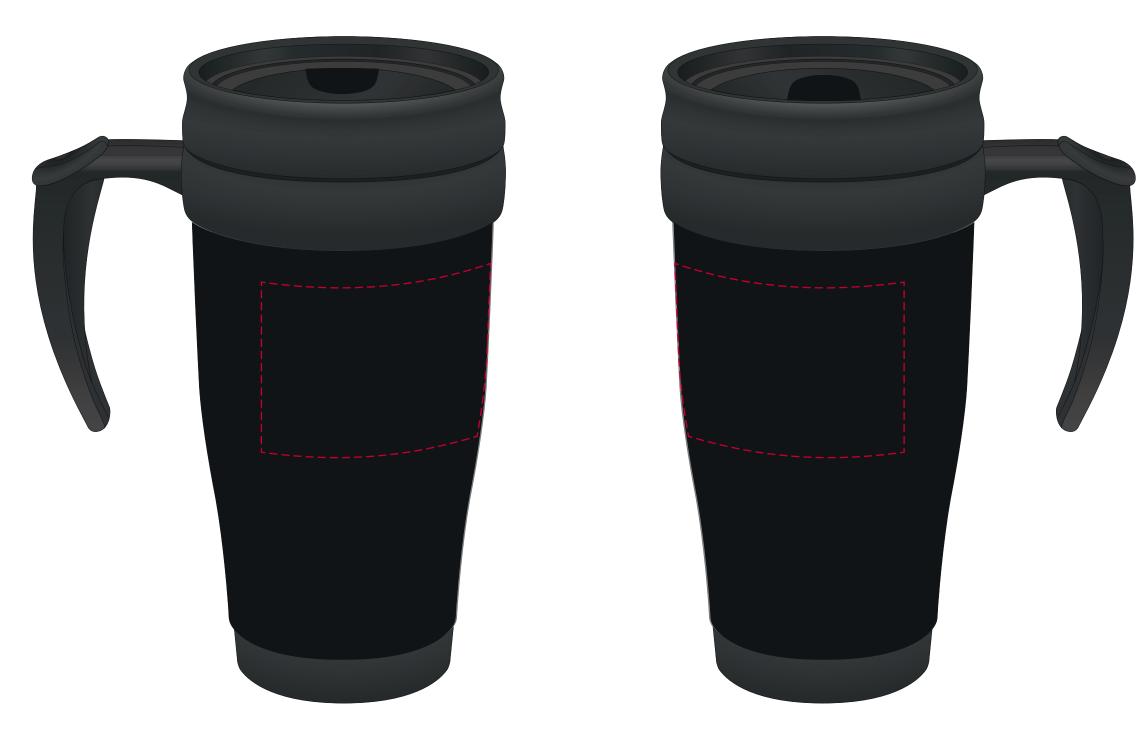

## YOUR VISUAL PROOF (1 of 2)

For Visual Purposes Only. Please see page 2 for actual artwork size.

| Order Reference |
|-----------------|
| Date created    |
| Created by      |

xxxxxx xx/xx/xx xx

Product Colour Branding 182625 Solid Black Spot colour

## YOUR VISUAL PROOF (2 of 2)

Order ReferencexxxxxDate createdxx/xx/xxCreated byxx

| Print area | 170 x 4 5mm |  |
|------------|-------------|--|
| Logo size  | xx x xxmm   |  |
| Branding   | Spot colour |  |