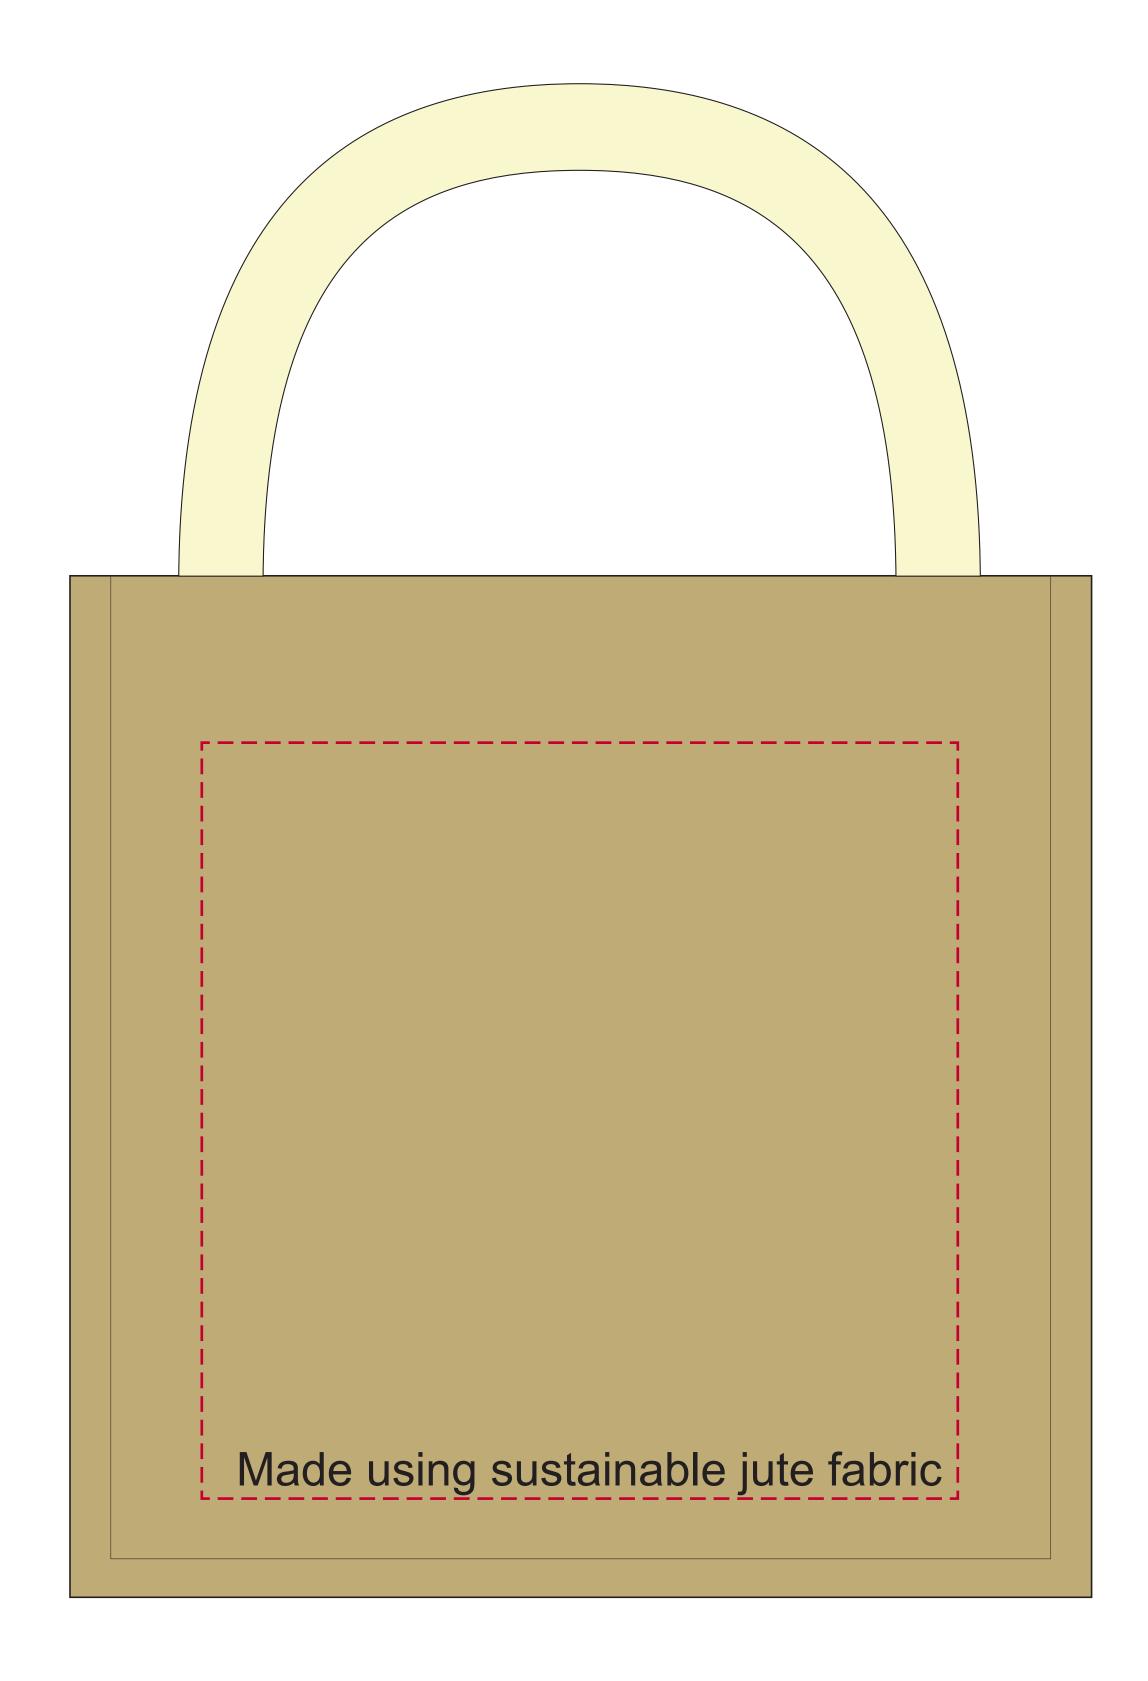

## YOUR VISUAL PROOF

Order Reference xxxxxx

Date created xx/xx/xx

Created by xx

Product 181886 Colour Natural

Branding Spot Colour

## Artwork Advisories

Artwork may distort due to the coarse texture. Artwork must be at least 1.05mm thick to avoid filling in.

Smallest character must be 6.5mm high on jute.

Fine detailed fonts may need to be bigger.

Optional eco strapline has been added, this can be removed upon request.

It is the customer's responsibility to ensure that the proof is correct in all areas. Please be sure to double-check spelling, grammar, layout and design before approving artwork. Due to the variation in monitor colours and adjustments, PDF proofs may not provide an accurate colour representation of the final product & printed work. Once artwork is approved, your order will be processed based on the above unless any amendments are made. All orders are subject to our terms and conditions.