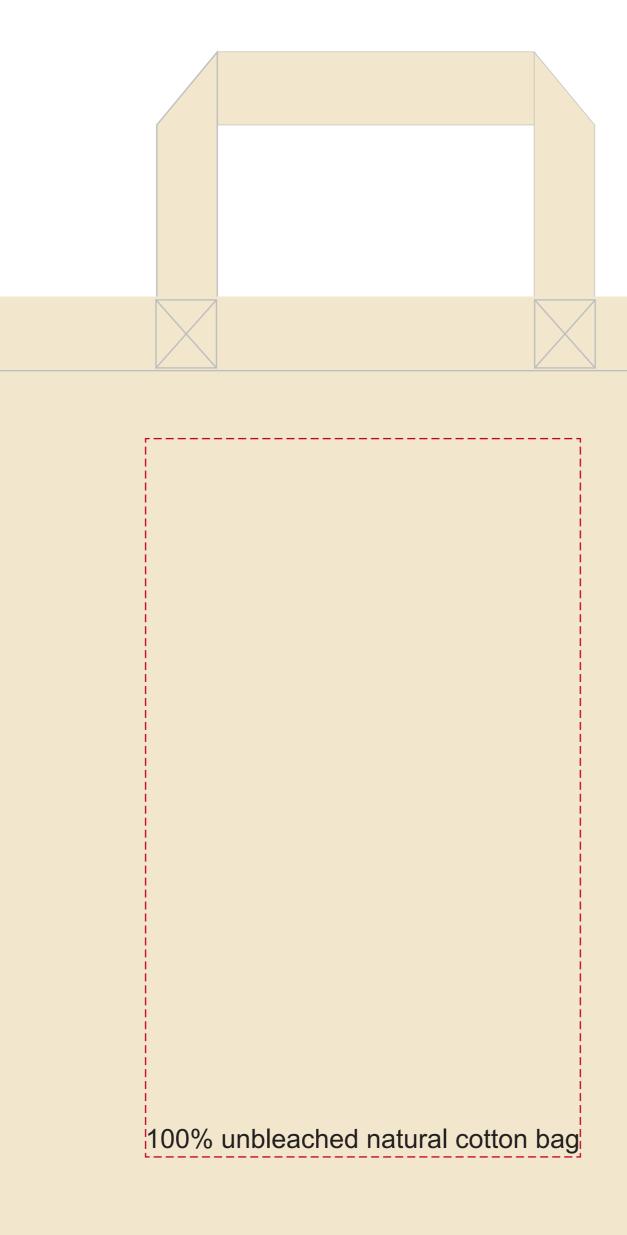

## YOUR VISUAL PROOF

Scale 100% Print area 190 x 115mm Logo size xx x xxmm

| Order Reference<br>Date created<br>Created by     |  |                  | xxxxxx<br>xx/xx/xx<br>xx         |  |    |  |
|---------------------------------------------------|--|------------------|----------------------------------|--|----|--|
| Product<br>Colour<br>Branding<br>PANTONE® Colours |  |                  | 181891<br>Natural<br>Spot colour |  |    |  |
| pantone®<br>XXXC                                  |  | pantone®<br>XXXC | pantone®<br>XXXC                 |  | PA |  |