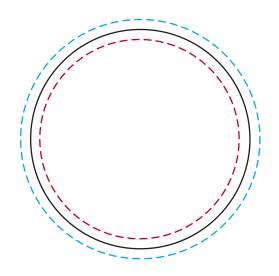

## YOUR VISUAL PROOF

---- Safe text Area
---- Print area/Cutline
---- Bleed

Scale 100% Print area 58 mm dia. Logo size xx x xxmm

Order Reference xxxxxx

Date created xx/xx/xx

Created by xx

Product 181916 (size A)
Shape Circle 58 mm
Branding Full Colour