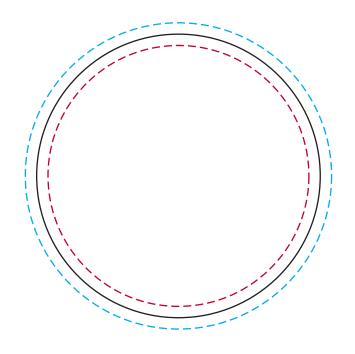

## YOUR VISUAL PROOF

- - - - - Safe text Area
- - - - Print area/Cutline
- - - - Bleed

Scale 100% Print area 75 mm dia. Logo size xx x xxmm

Order Reference xxxxxx

Date created xx/xx/xx

Created by xx

Product 181916 (size D)
Shape Circle 75 mm
Branding Full Colour