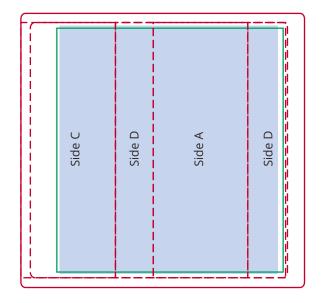

## YOUR VISUAL PROOF (2 of 2)

Order ReferencexxxxxDate createdxx/xx/xxCreated byxx

| Print Area | 68 x 67.5 mm |
|------------|--------------|
| Logo size  | xx x xx mm   |
| Branding   | Full colour  |