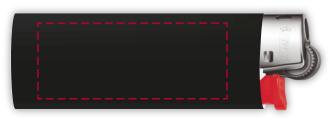

## YOUR VISUAL PROOF

Order ReferencexxxxxDate createdxx/xx/xxCreated byxx

| Product  | 181935      |
|----------|-------------|
| Colour   | Black       |
| Branding | Spot colour |