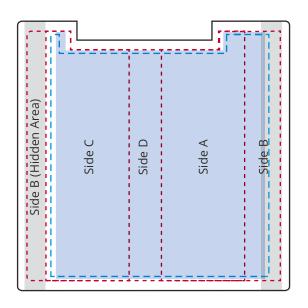

## YOUR VISUAL PROOF (2 of 2)

---- Bleed

---- Print Area

---- Safe Text Area

Overlap

Special finish area (Puffy, UV, Sandy and Glitter - Additional cost)

Visual scale 100%.

Order Reference xxxxxx

Date created xx/xx/xx

Created by xx

Print area 66 x 67 mm

Logo size xx x xxmm

Branding Full Colour