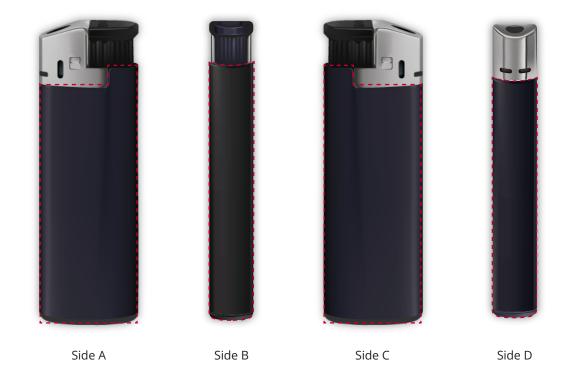

## YOUR VISUAL PROOF (1 of 2)

Order Reference XXXXXX xx/xx/xx Date created Created by

XX

181936 Product Colour Black

Full Colour Branding