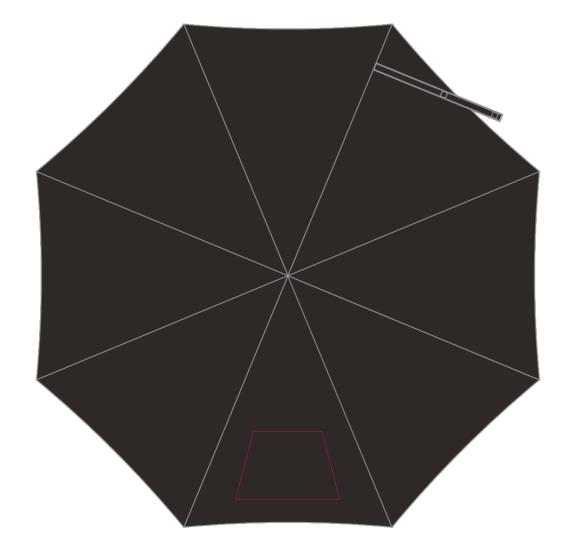

## YOUR VISUAL PROOF (2 of 2)

Visual scale 100%.

Order Reference
Date created
Created by

xx/xx/xx

XX

Print area 275 x 180 mm Logo size xx x xxmm

Branding Spot colour / Full Colour

Panels Printed xxx