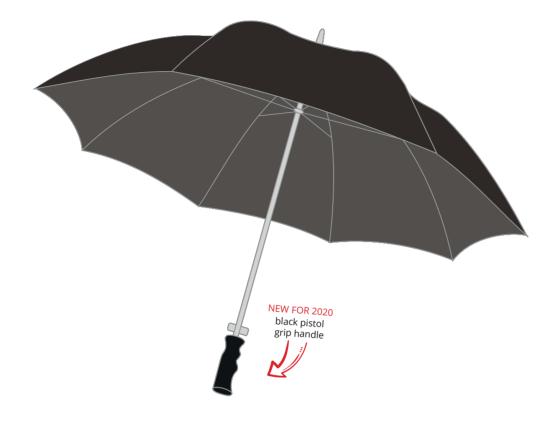

## YOUR VISUAL PROOF (1 of 2)

Visual Scale 10% Please see page 2 for artwork alone.

Order Reference xxxxxx

Date created xx/xx/xx

Created by xx

Product 311003

Colour Black

Branding Spot colour / Full Colour