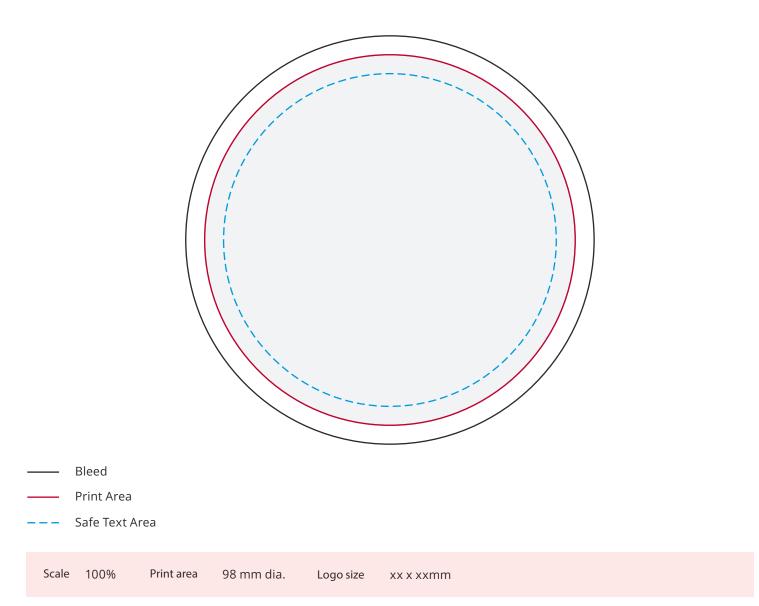

## YOUR VISUAL PROOF

Order ReferenceXXXXXDate createdXX/XX/XXCreated byXX

| Product  | 181757      |
|----------|-------------|
| Colour   | Clear       |
| Shape    | Circle      |
| Branding | Full Colour |