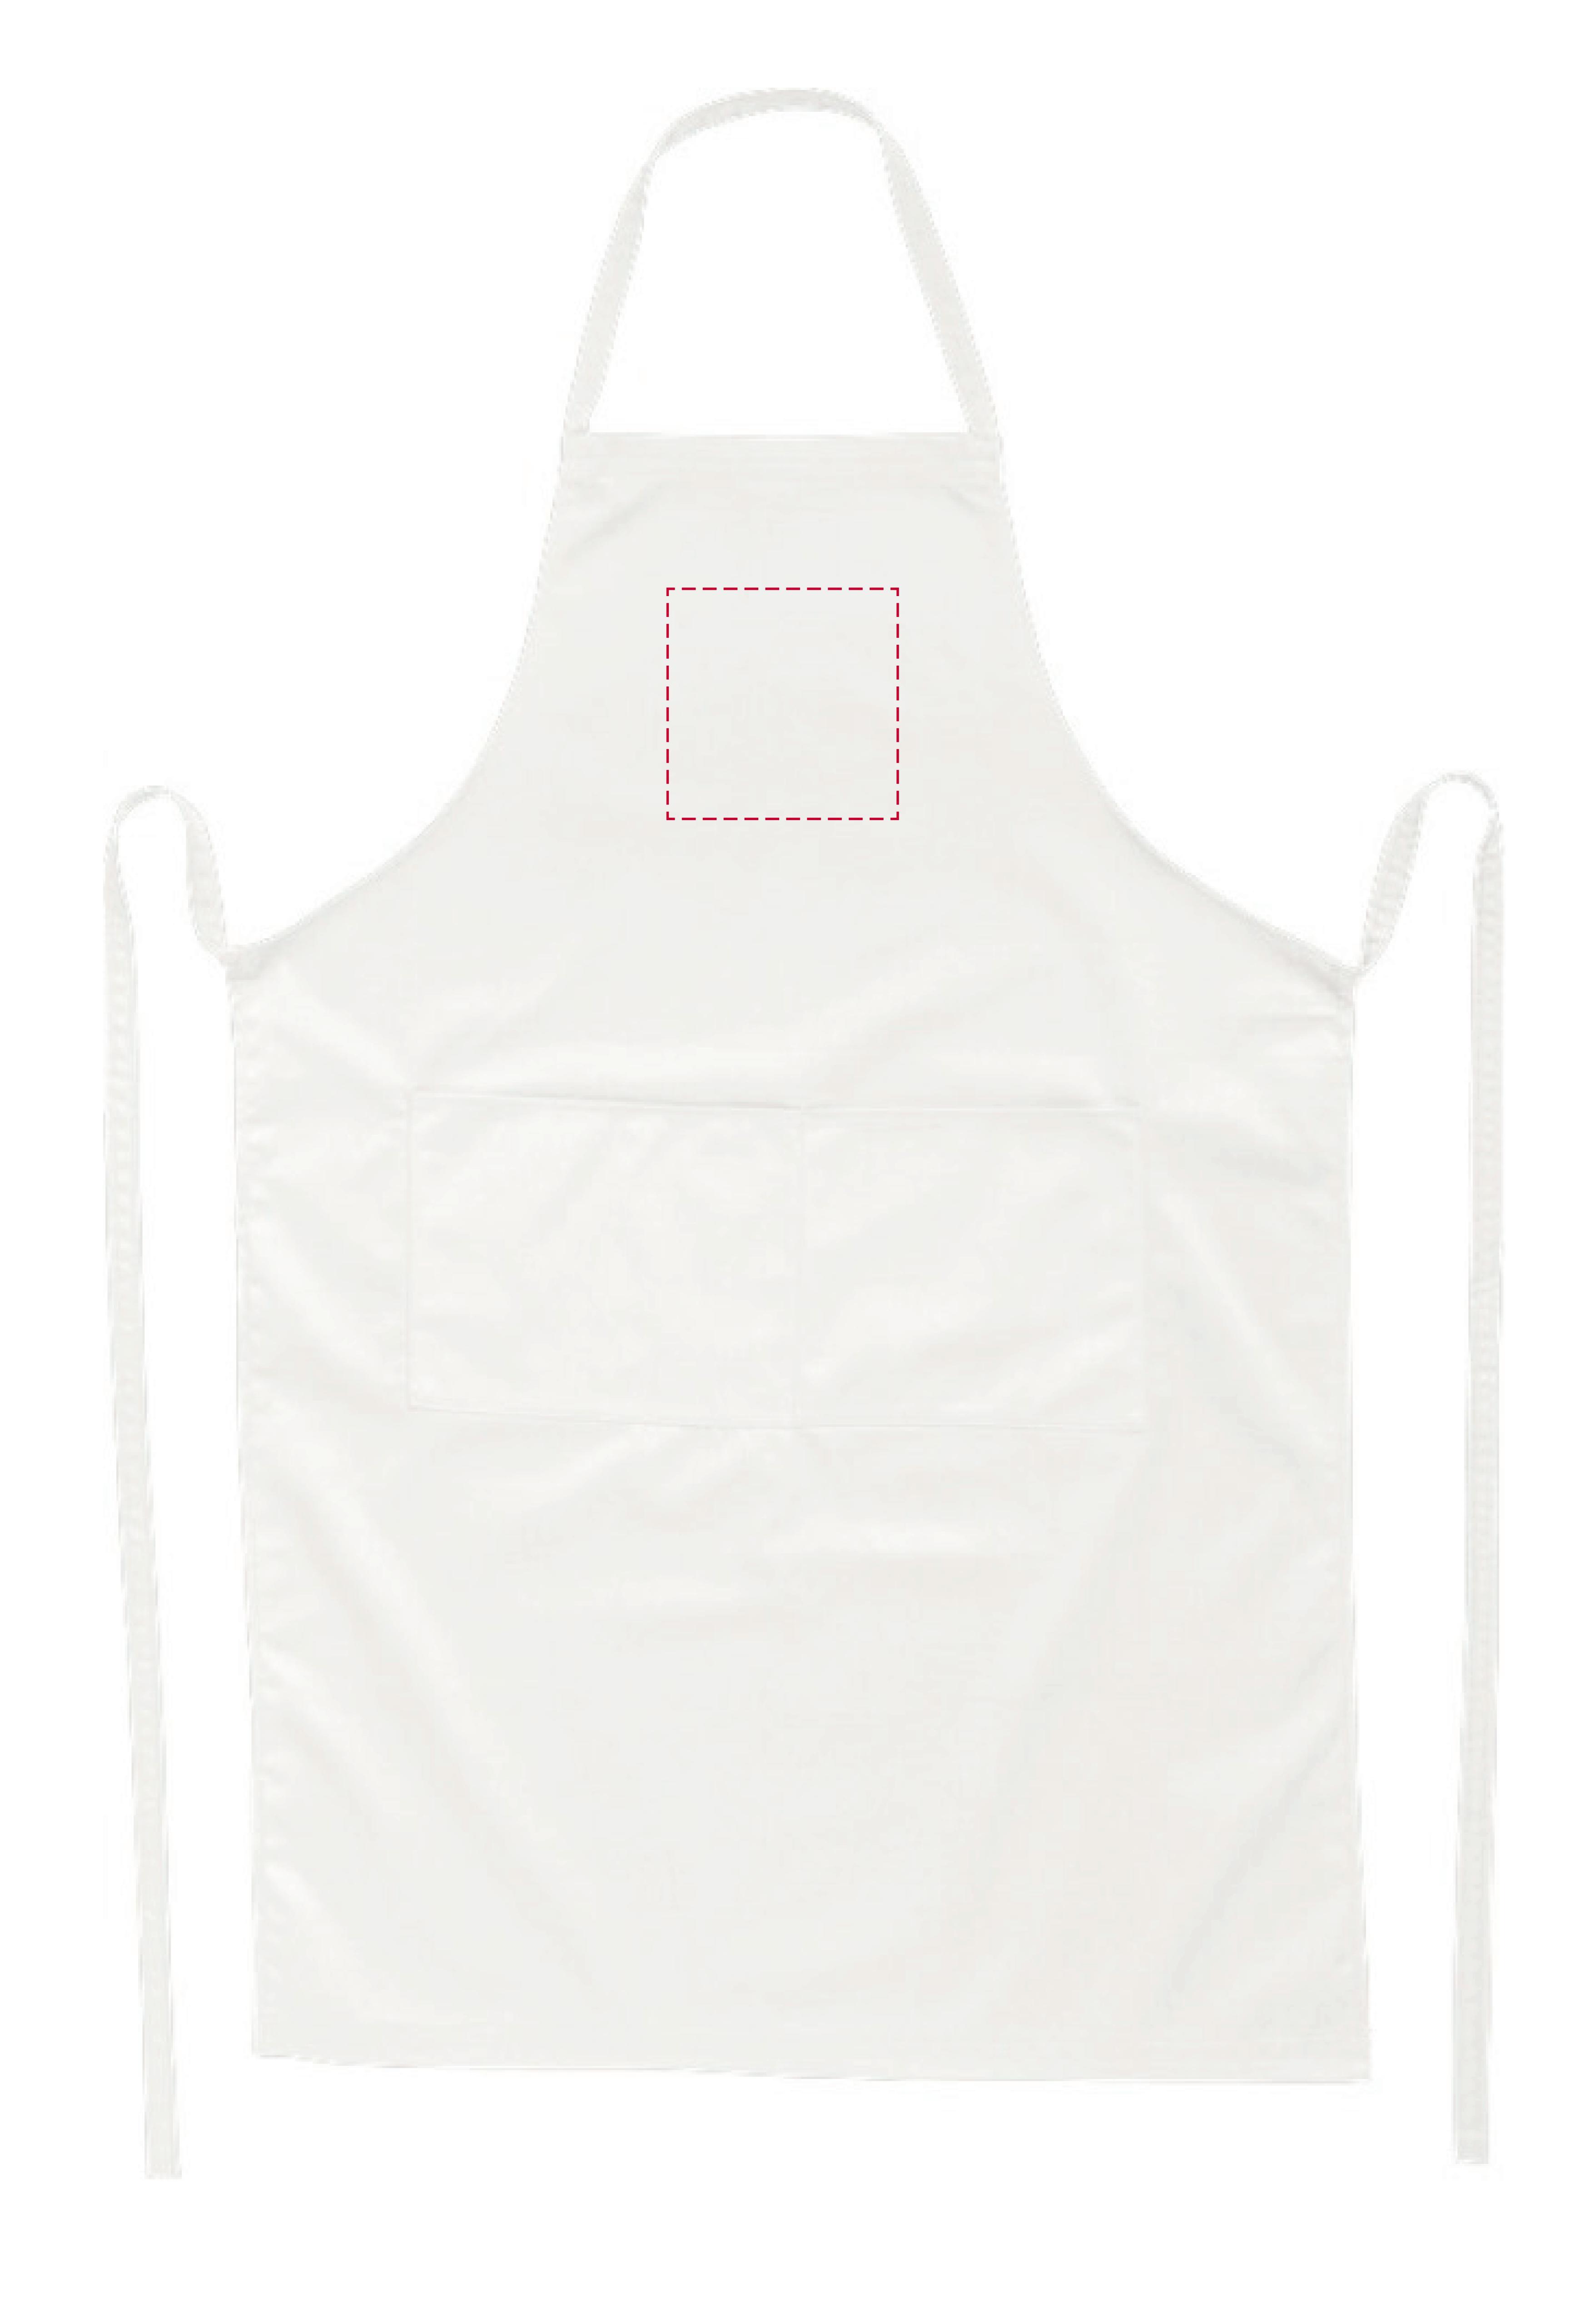

## YOUR VISUAL PROOF

Scale 100%

Print area 134 x 134 mm Logo size xx x xx mm

Order Reference xxxxxxx

Date created xx/xx/xx

Created by xx

Product 181991 Colour White

Branding Embroidered