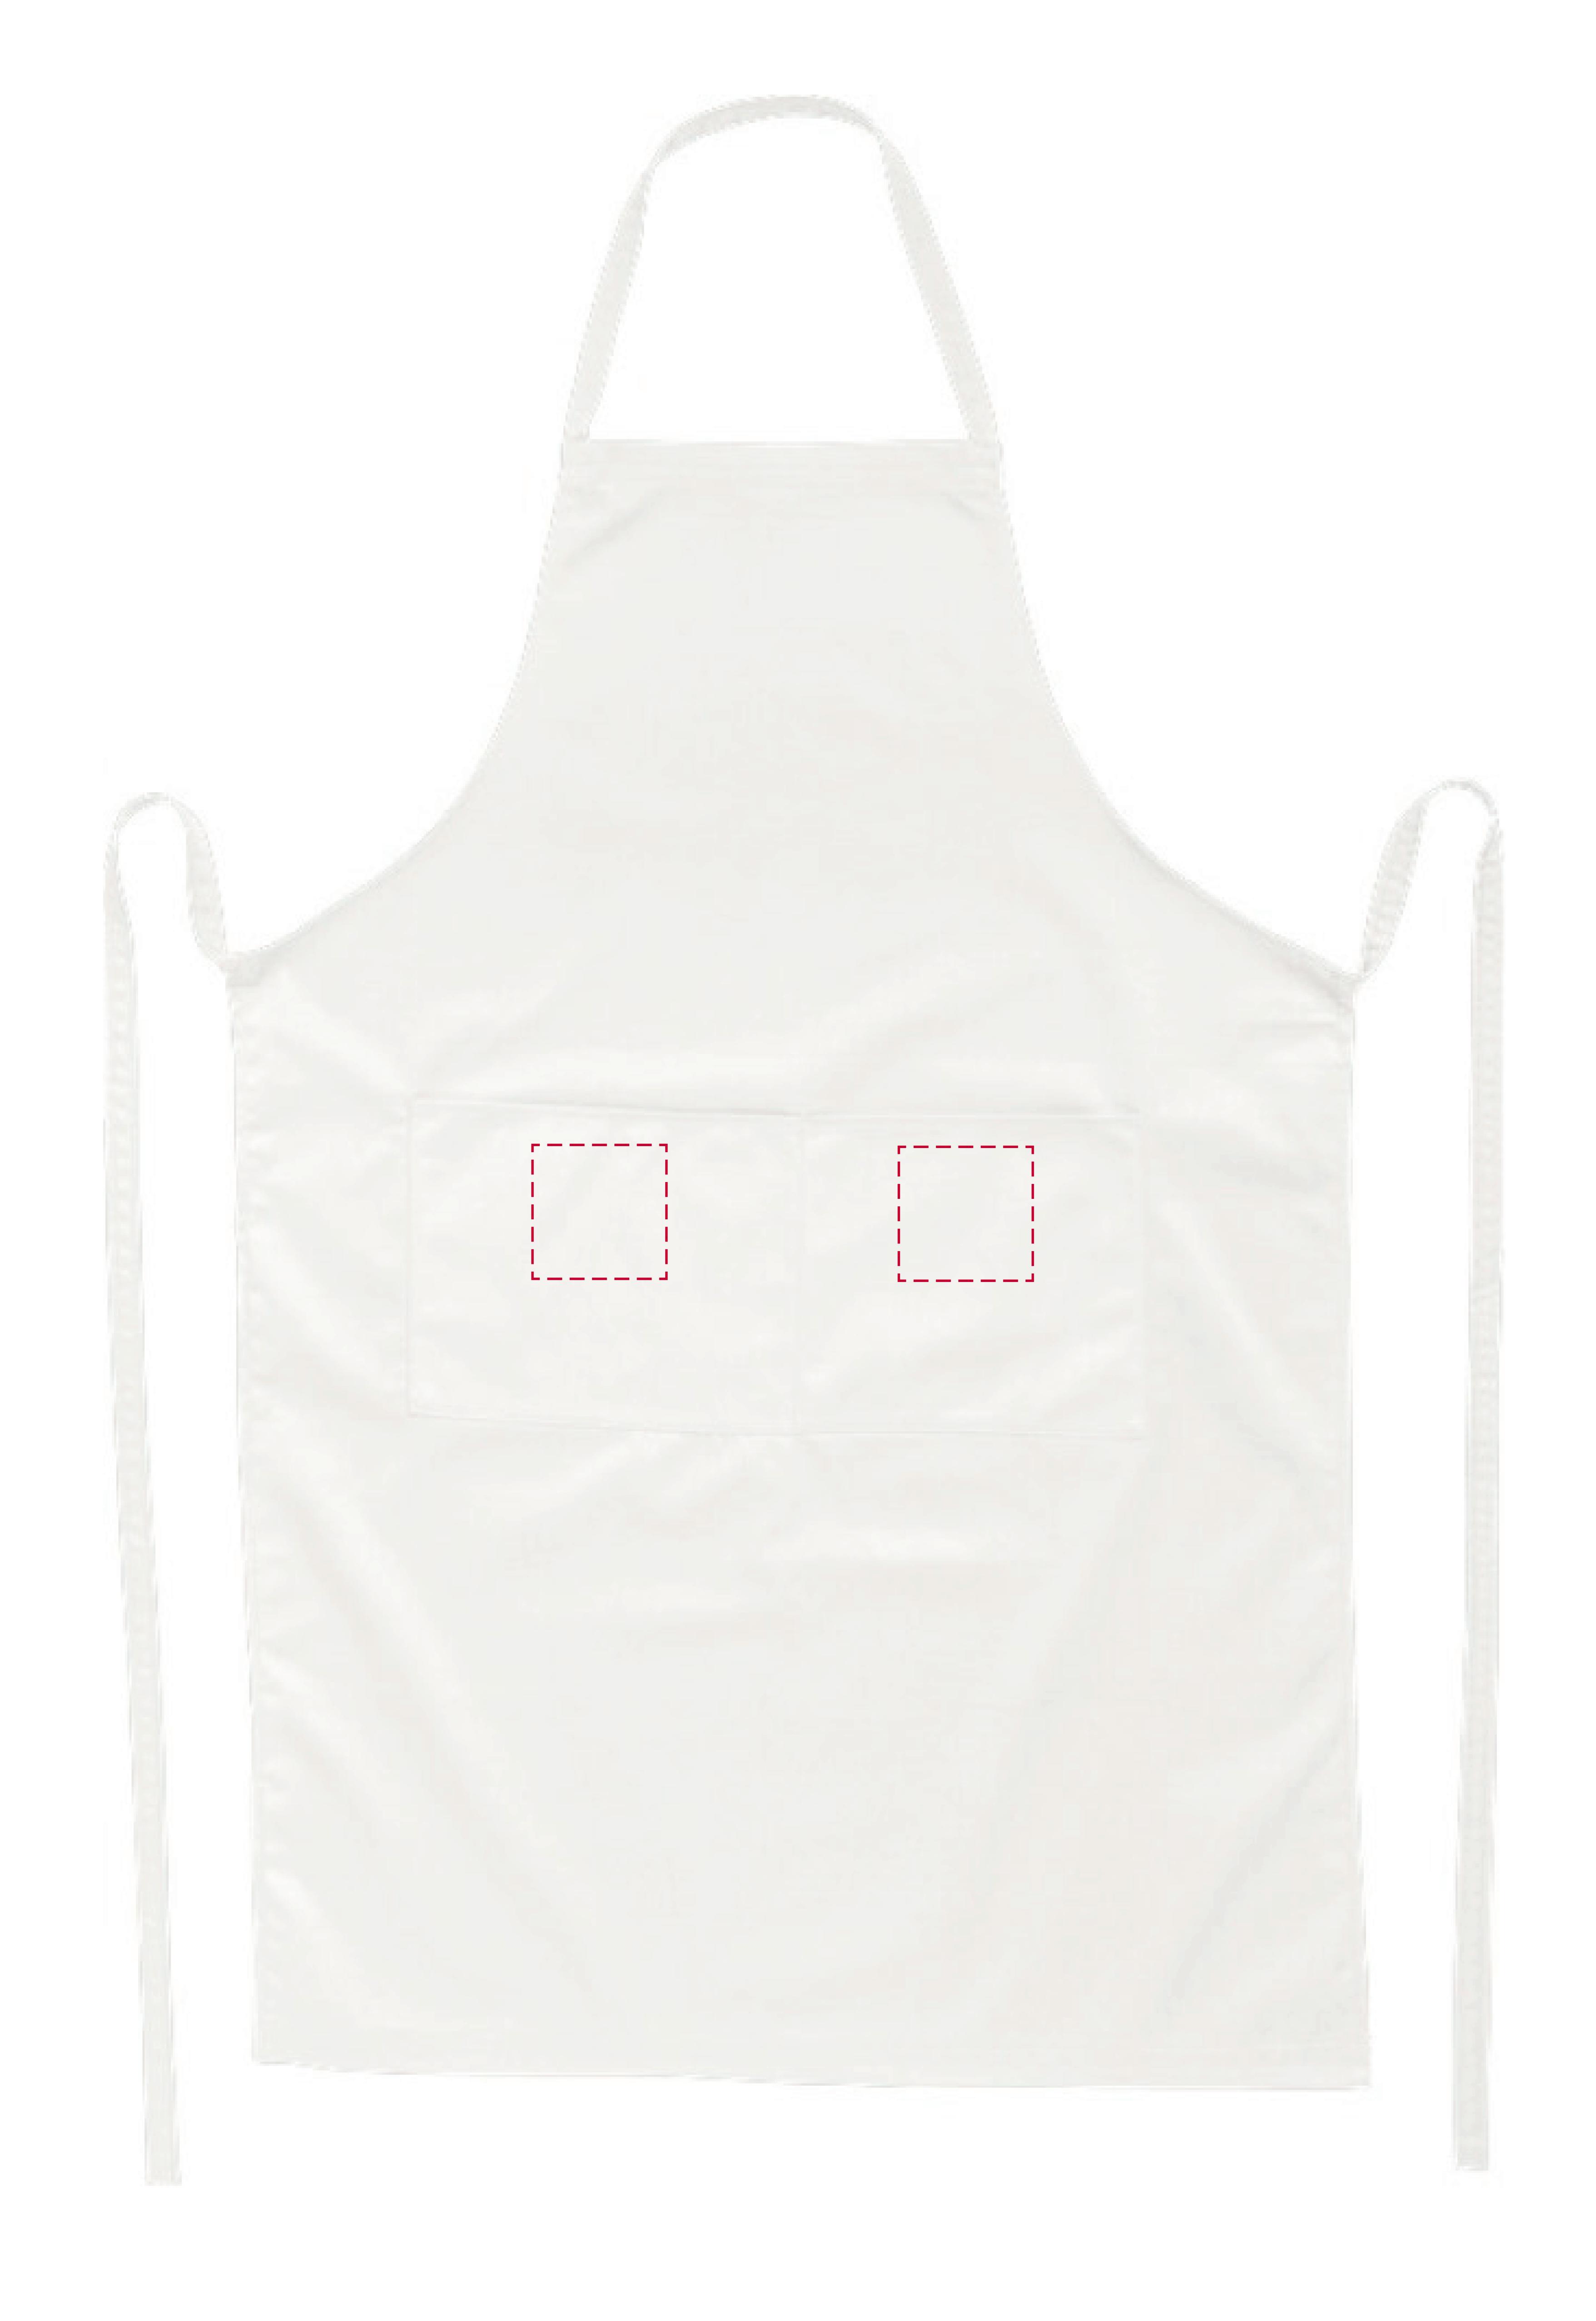

## YOUR VISUAL PROOF

Scale 100%

Print area 78 x 78 mm

Logo size

xx xx mm

Order Reference xxxxxxx

Date created xx/xx/xx

Created by xx

Product 181991 Colour White

Branding Embroidered

Embroidery (Madeira Thread) Colours

## Artwork Advisories

Pantone/thread colours are matched from universal swatch books.
However, production processes may at times have a slight effect on how colours appear on garments.

Actual embroidery appearance may differ slightly once digitised.