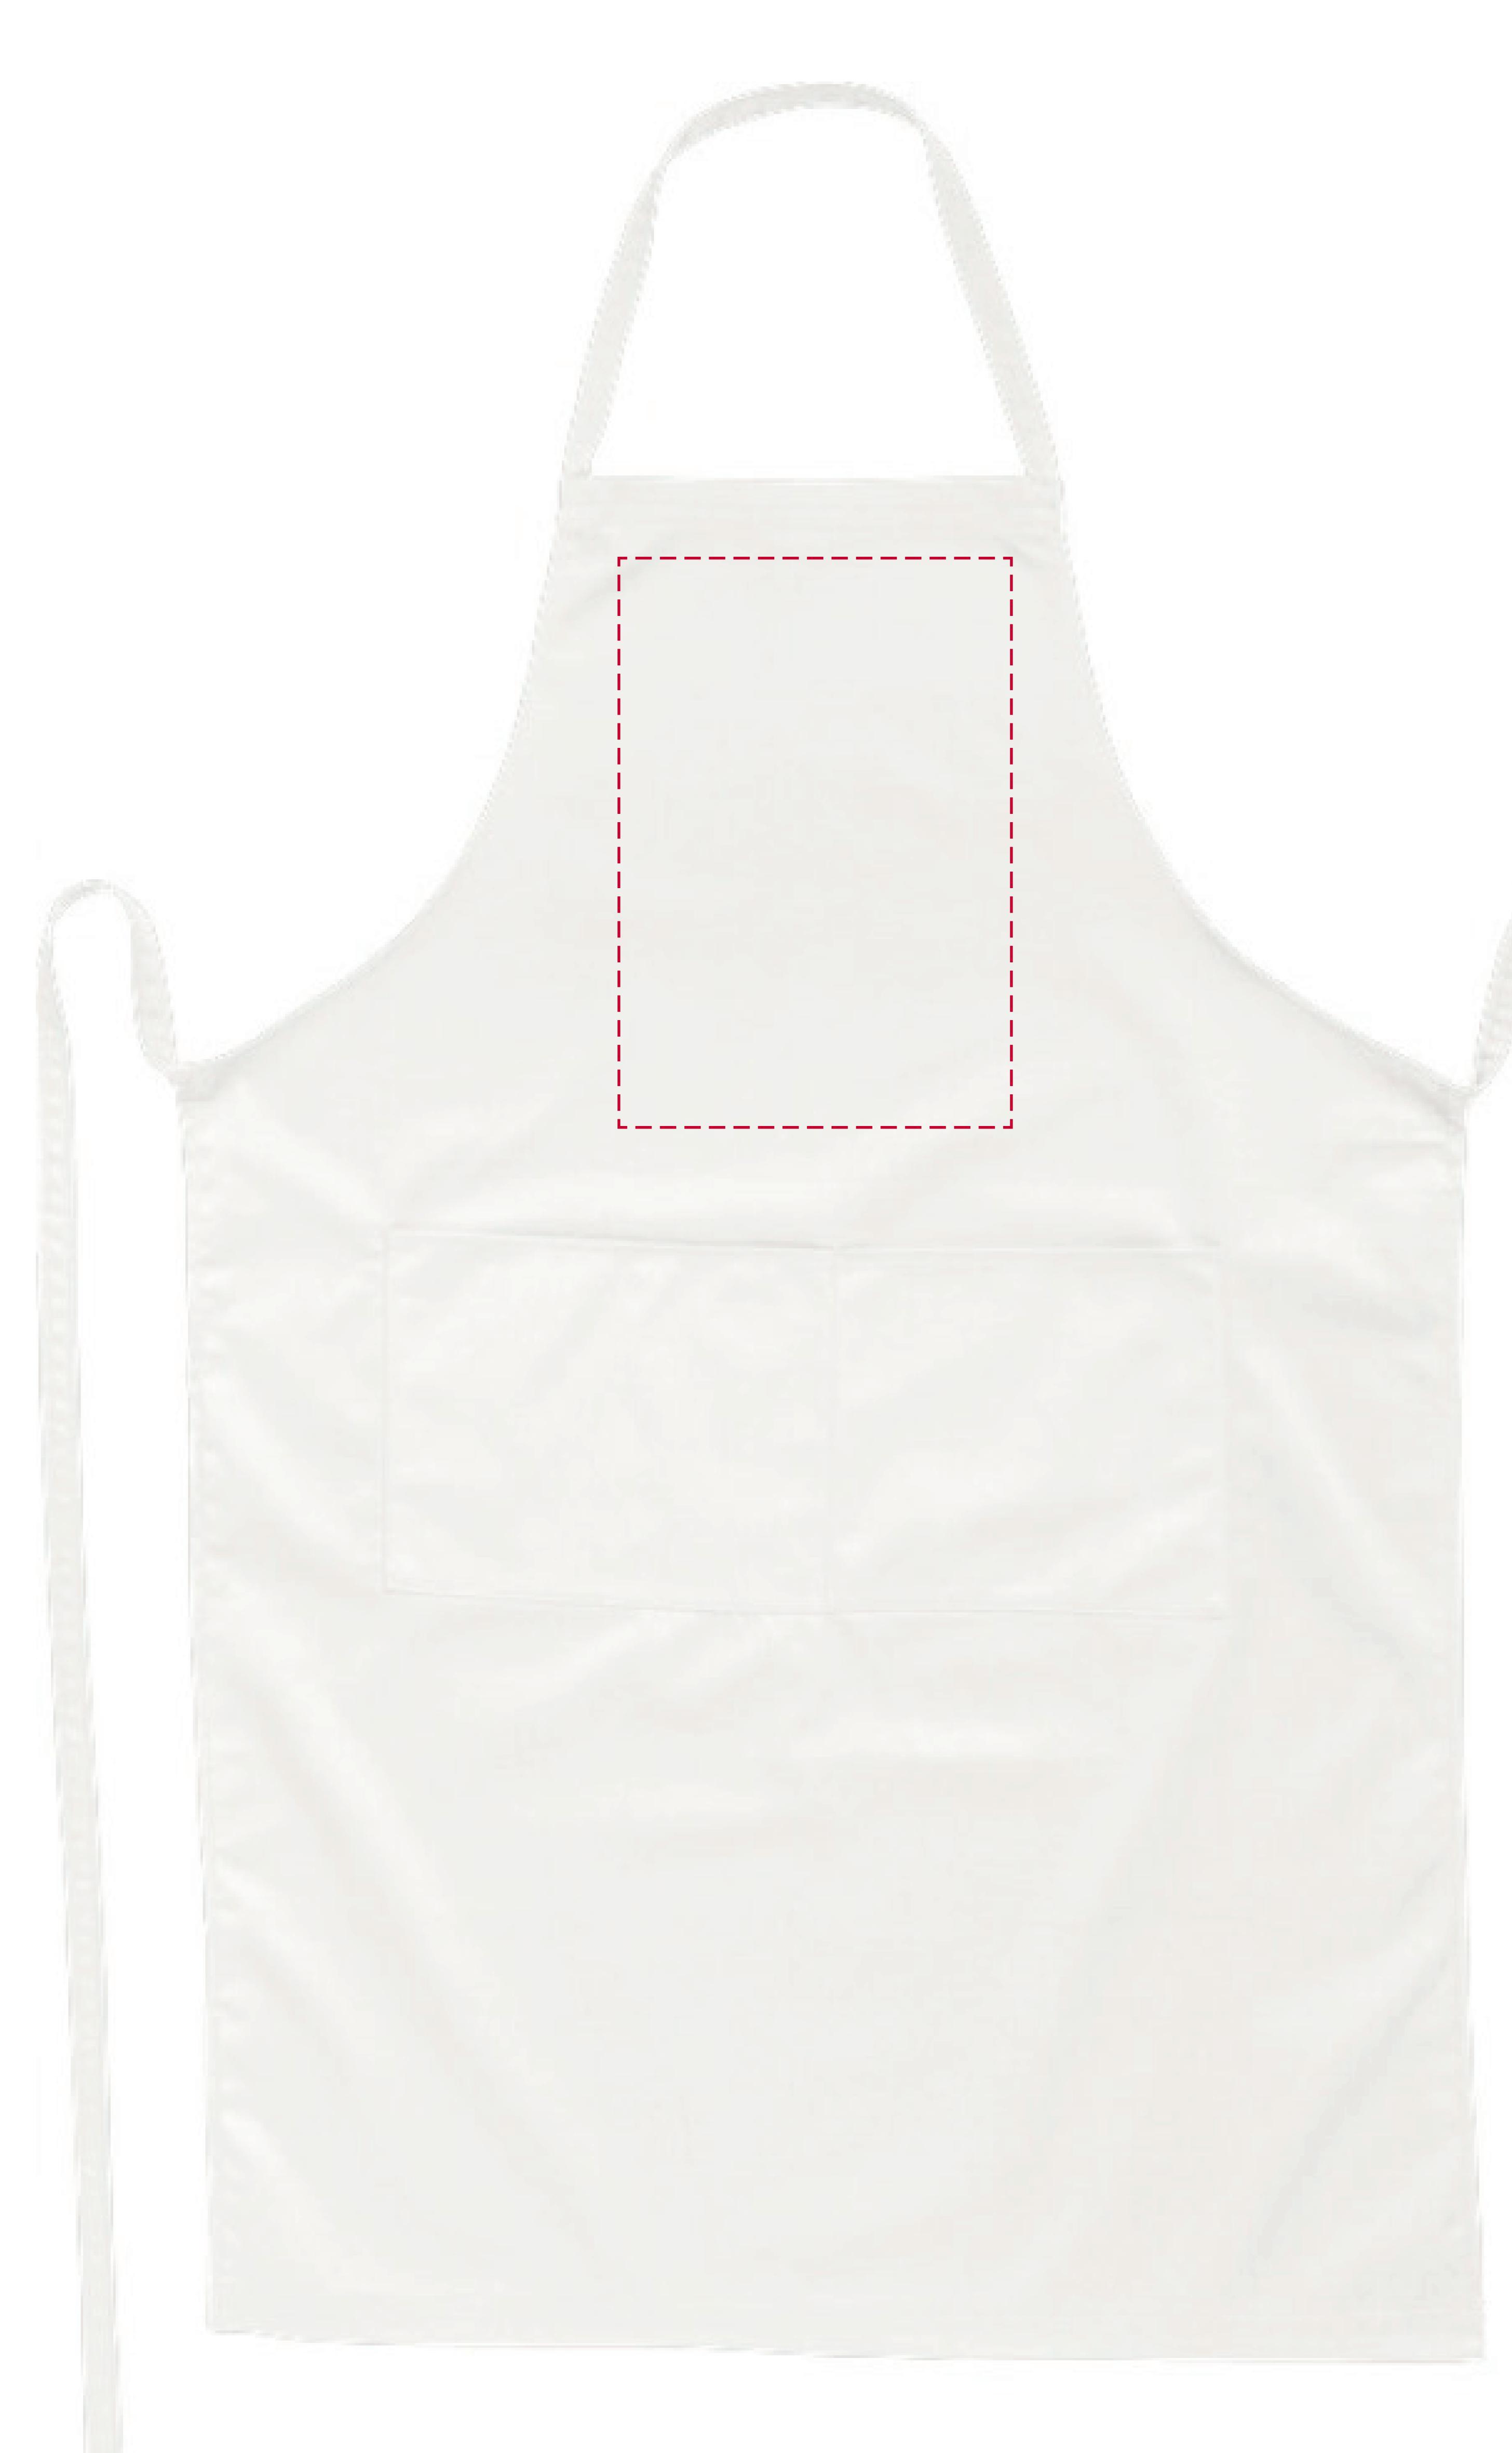

## YOUR VISUAL PROOF

Logo size XX X XX mm

| Order Reference | XXXXXX   |
|-----------------|----------|
| Date created    | XX/XX/XX |
| Created by      | XX       |

Product Colour Branding

181991 White Spot Colour