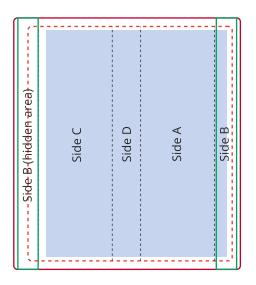

## YOUR VISUAL PROOF (2 of 2)

····· Cutter Guide Bleed Overlap Area

> Special Finish Area – Puffy, UV, Sandy and Glitter (Additional Cost)

Scale 100%

Order Reference Date created Created by

XXXXXX xx/xx/xx

Print Area 54 x 62 mm Logo size xx x xx mm Branding Full colour