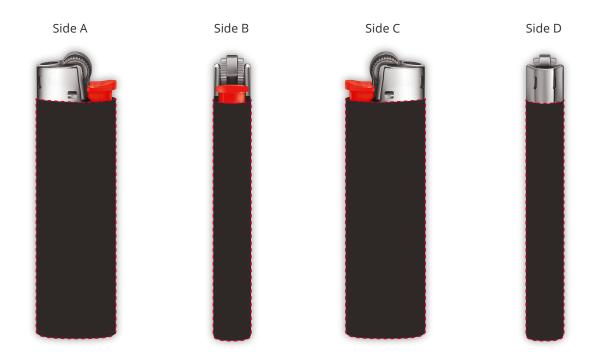

## YOUR VISUAL PROOF (1 of 2)

Order Reference xxxxxx

Date created xx/xx/xx

Created by xx

Product 181794

Colour Black

Branding Full colour